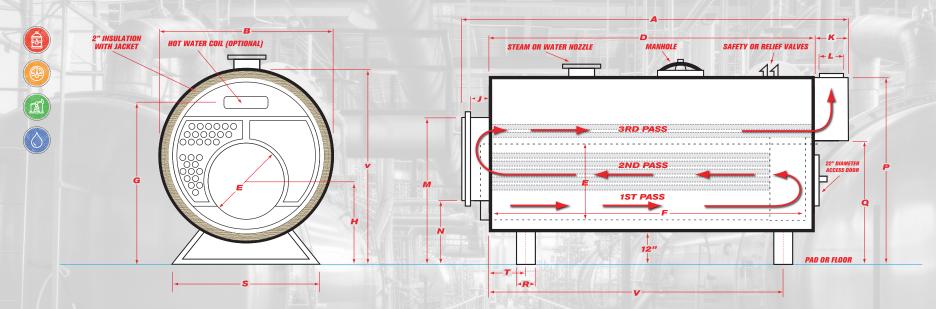

| Α                 | В                                           | C                 | D               | E                   | F                 | G                        | H                             | J                              | K                       | L                      | M       | N                                | P                     | Q                        | R               | S                | T                    | V                   |                         |                |
|-------------------|---------------------------------------------|-------------------|-----------------|---------------------|-------------------|--------------------------|-------------------------------|--------------------------------|-------------------------|------------------------|---------|----------------------------------|-----------------------|--------------------------|-----------------|------------------|----------------------|---------------------|-------------------------|----------------|
| Overall<br>Length | Overall<br>Width<br>(over 2"<br>insulation) | Overall<br>Height | Shell<br>Length | Furnace<br>Diameter | Furnace<br>Length | Normal<br>Water<br>Line* | Height-<br>C.L. of<br>Furnace | Depth-<br>Reversing<br>Chamber | Depth-<br>Smoke<br>Hood | Vent<br>Outlet<br>Dia. |         | Bottom-<br>Front Rev.<br>Chamber | Top-<br>Smoke<br>Hood | Bottom-<br>Smoke<br>Hood | Saddle<br>Width | Saddle<br>Length | C.L. Front<br>Saddle | C.L. Rear<br>Saddle | Steam<br>Outlet<br>Size | Return<br>Size |
| FTIN.             | IN.                                         | IN.               | FTIN.           | IN.                 | IN.               | IN.                      | IN.                           | IN.                            | IN.                     | IN.                    | IN.     | IN.                              | IN.                   | IN.                      | IN.             | IN.              | IN.                  | IN.                 | IN.                     | IN.            |
| 259 5/8           | 88                                          | 96 7/8            | 213 3/8         | 45                  | 184 1/2           | 85                       | 39                            | 10 3/4                         | 35 1/2                  | 30                     | 82 3/16 |                                  |                       |                          | 10              | 62               | 12                   | 189                 | 12                      | 6              |