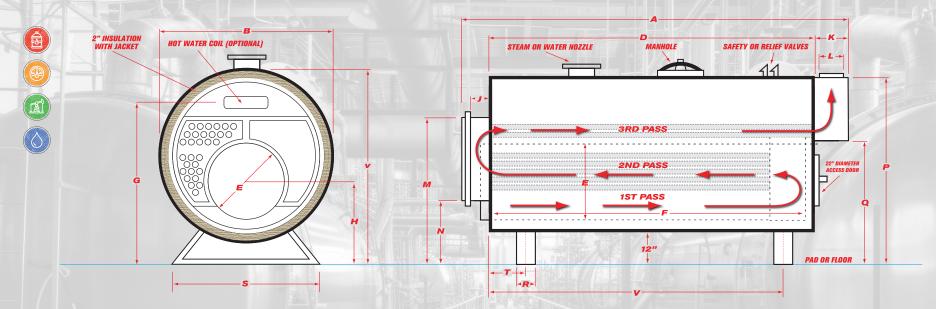

## RATINGS, DATA AND DIMENSIONS

|            | GROSS              | OUTPUT        |                                  | NET R              | ATING         | FIRING    | RATE | Heating               | Furnace<br>Volume |  |
|------------|--------------------|---------------|----------------------------------|--------------------|---------------|-----------|------|-----------------------|-------------------|--|
| Horsepower | Steam<br>Radiation | Steam Thermal | Steam per hr.<br>from & at 212°F | Steam<br>Radiation | Steam Thermal | Light Oil | Gas  | Surface<br>(fireside) |                   |  |
| H.P.       | SQ. FT.            | МВН           | LBS/HR.                          | SQ. FT.            | МВН           | GPH       | МВН  | SQ. FT.               | CU. FT.           |  |
| 90         |                    | 3013          | 3105                             | 9747               | 2339          | 27        | 3766 | 450                   | 48.7              |  |

| Α                 | В                                           | C                 | D               | E                   | F                 | G                        | H                             | J                              | K                       | L                      | M                             | N                                | P                     | Q                        | R               | S                | T                    | V                   |                         |                |
|-------------------|---------------------------------------------|-------------------|-----------------|---------------------|-------------------|--------------------------|-------------------------------|--------------------------------|-------------------------|------------------------|-------------------------------|----------------------------------|-----------------------|--------------------------|-----------------|------------------|----------------------|---------------------|-------------------------|----------------|
| Overall<br>Length | Overall<br>Width<br>(over 2"<br>insulation) | Overall<br>Height | Shell<br>Length | Furnace<br>Diameter | Furnace<br>Length | Normal<br>Water<br>Line* | Height-<br>C.L. of<br>Furnace | Depth-<br>Reversing<br>Chamber | Depth-<br>Smoke<br>Hood | Vent<br>Outlet<br>Dia. | Top-<br>Front Rev.<br>Chamber | Bottom-<br>Front Rev.<br>Chamber | Top-<br>Smoke<br>Hood | Bottom-<br>Smoke<br>Hood | Saddle<br>Width | Saddle<br>Length | C.L. Front<br>Saddle | C.L. Rear<br>Saddle | Steam<br>Outlet<br>Size | Return<br>Size |
| FTIN.             | IN.                                         | IN.               | FTIN.           | IN.                 | IN.               | IN.                      | IN.                           | IN.                            | IN.                     | IN.                    | IN.                           | IN.                              | IN.                   | IN.                      | IN.             | IN.              | IN.                  | IN.                 | IN.                     | IN.            |
| 170               | 55                                          | 63 5/8            | 141 1/2         | 26                  | 118 1/2           | 55                       | 27 11/16                      | 8                              | 20 1/2                  | 16                     | 52 5/16                       |                                  |                       |                          | 7               | 42               | 9                    | 126 1/2             | 8                       | 4              |

| Heat Release Rate | Steam Disengaging<br>Area at N.W.L. | Steam Cubic Space<br>Over N.W.L. | Steam Space from<br>Normal w.l. to Inside Shell | Water Content<br>to N.W. Line | Dry Weight<br>(Approx.) | Operating Weight<br>(Approx.) |
|-------------------|-------------------------------------|----------------------------------|-------------------------------------------------|-------------------------------|-------------------------|-------------------------------|
| BTUs/FT3/HR       | SQ. FT.                             | CU. FT.                          | IN.                                             | GAL.                          | LBS.                    | LBS.                          |
|                   |                                     |                                  |                                                 | 533                           | 11200                   |                               |