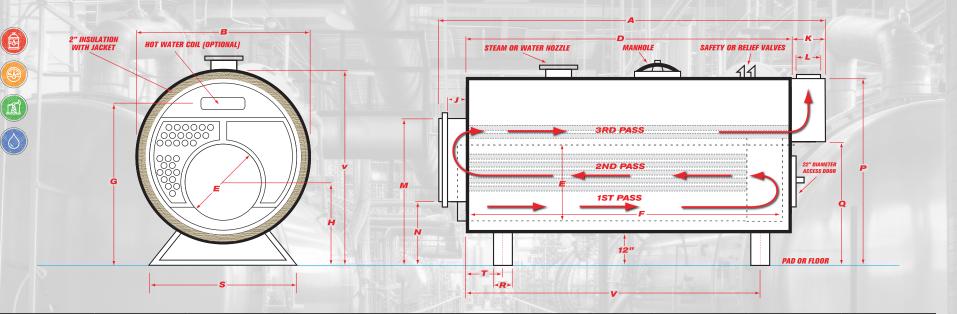

## RATINGS, DATA AND DIMENSIONS

| GROSS OUTPUT |                  |         |                 |         |          |                 |                      |                     | NET RATING         |                |                    |                       | FIRING RATE   |                  |        |        | Heating               |   | Furnace         |        |
|--------------|------------------|---------|-----------------|---------|----------|-----------------|----------------------|---------------------|--------------------|----------------|--------------------|-----------------------|---------------|------------------|--------|--------|-----------------------|---|-----------------|--------|
| Horse        | power            |         | team<br>liation | Stear   | n Therma |                 | am per h<br>& at 212 |                     | Steam<br>Radiation | s              | team The           | rmal                  | Light C       | oil              | Gas    |        | Surface<br>(fireside) |   | Volume          |        |
| н            | H.P.             |         | SQ. FT.         |         | МВН      |                 | LBS/HR.              |                     | SQ. FT.            |                | МВН                |                       | GPH           |                  | МВН    |        | SQ. FT.               |   | CU. FT.         |        |
| 10           | 100              |         |                 |         | 3348     |                 | 3450                 |                     | 10831              |                | 2599               |                       | 30            |                  | 4185   |        | 500                   |   | 53.4            |        |
| Α            | В                | С       | D               | E       | F        | G               | н                    | J                   | K                  | L              | М                  | N                     | Р             | Q                | R      | S      | т                     | V |                 |        |
| Overall      | Overall<br>Width | Overall | Shell           | Furnace | Furnace  | Normal<br>Water | Height-<br>C.L. of   | Depth-<br>Reversing | Depth-<br>Smoke    | Vent<br>Outlet | Top-<br>Front Rev. | Bottom-<br>Front Rev. | Top-<br>Smoke | Bottom-<br>Smoke | Saddle | Saddle | C.L. Front            |   | Steam<br>Outlet | Return |

| Length  | (over 2"<br>insulation) | Height | Length | Diameter | Length | Water<br>Line* |          | Reversing<br>Chamber | Smoke<br>Hood |     | Front Rev.<br>Chamber | Front Rev.<br>Chamber | Smoke<br>Hood | Smoke<br>Hood | Width | Length | Saddle | Saddle | Outlet<br>Size | Size |
|---------|-------------------------|--------|--------|----------|--------|----------------|----------|----------------------|---------------|-----|-----------------------|-----------------------|---------------|---------------|-------|--------|--------|--------|----------------|------|
| FTIN.   | IN.                     | IN.    | FTIN.  | IN.      | IN.    | IN.            | IN.      | IN.                  | IN.           | IN. | IN.                   | IN.                   | IN.           | IN.           | IN.   | IN.    | IN.    | IN.    | IN.            | IN.  |
| 182 1/2 | 55                      | 63 5/8 | 157    | 26       | 134    | 55             | 27 11/16 | 8                    | 20 1/2        | 16  | 59 5/16               |                       |               |               | 7     | 42     | 9      | 133    | 8              | 4    |

| Heat Release Rate | Steam Disengaging<br>Area at N.W.L. | Steam Cubic Space<br>Over N.W.L. | Steam Space from<br>Normal w.l. to Inside Shell | Water Content<br>to N.W. Line | Dry Weight<br>(Approx.) | Operating Weight<br>(Approx.) |  |  |
|-------------------|-------------------------------------|----------------------------------|-------------------------------------------------|-------------------------------|-------------------------|-------------------------------|--|--|
| BTUs/FT3/HR       | SQ. FT.                             | CU. FT.                          | IN.                                             | GAL.                          | LBS.                    | LBS.                          |  |  |
|                   |                                     |                                  |                                                 | 592                           | 12500                   |                               |  |  |