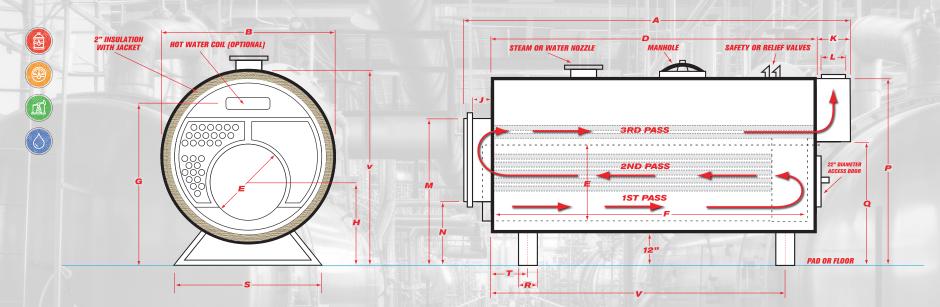

| Α                 | В                                           | C                 | D               | E                   | F                 | G                        | н                             | J                              | K                       | L                      | M                             | N                                | P                     | Q                        | R               | S                | T                    | V                   |                         |                |
|-------------------|---------------------------------------------|-------------------|-----------------|---------------------|-------------------|--------------------------|-------------------------------|--------------------------------|-------------------------|------------------------|-------------------------------|----------------------------------|-----------------------|--------------------------|-----------------|------------------|----------------------|---------------------|-------------------------|----------------|
| Overall<br>Length | Overall<br>Width<br>(over 2"<br>insulation) | Overall<br>Height | Shell<br>Length | Furnace<br>Diameter | Furnace<br>Length | Normal<br>Water<br>Line* | Height-<br>C.L. of<br>Furnace | Depth-<br>Reversing<br>Chamber | Depth-<br>Smoke<br>Hood | Vent<br>Outlet<br>Dia. | Top-<br>Front Rev.<br>Chamber | Bottom-<br>Front Rev.<br>Chamber | Top-<br>Smoke<br>Hood | Bottom-<br>Smoke<br>Hood | Saddle<br>Width | Saddle<br>Length | C.L. Front<br>Saddle | C.L. Rear<br>Saddle | Steam<br>Outlet<br>Size | Return<br>Size |
| FTIN.             | IN.                                         | IN.               | FTIN.           | IN.                 | IN.               | IN.                      | IN.                           | IN.                            | IN.                     | IN.                    | IN.                           | IN.                              | IN.                   | IN.                      | IN.             | IN.              | IN.                  | IN.                 | IN.                     | IN.            |
| 177               | 64                                          | 72 5/8            | 150 1/2         | 31                  | 128 1/2           | 62                       | 30 5/8                        | 8                              | 20 1/2                  | 18                     | 59 5/16                       |                                  |                       |                          | 8               | 48               | 9                    | 131                 | 8                       | 4              |