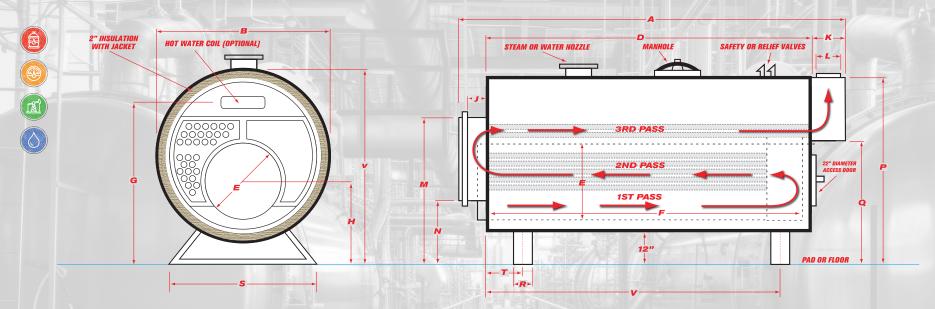

| Α                 | В                                           | C                 | D               | E                   | F                 | G                        | H                             | J                              | K                       | L                      | M       | N                                | P                     | Q                        | R               | S                | T                    | V                   |                         |                |
|-------------------|---------------------------------------------|-------------------|-----------------|---------------------|-------------------|--------------------------|-------------------------------|--------------------------------|-------------------------|------------------------|---------|----------------------------------|-----------------------|--------------------------|-----------------|------------------|----------------------|---------------------|-------------------------|----------------|
| Overall<br>Length | Overall<br>Width<br>(over 2"<br>insulation) | Overall<br>Height | Shell<br>Length | Furnace<br>Diameter | Furnace<br>Length | Normal<br>Water<br>Line* | Height-<br>C.L. of<br>Furnace | Depth-<br>Reversing<br>Chamber | Depth-<br>Smoke<br>Hood | Vent<br>Outlet<br>Dia. |         | Bottom-<br>Front Rev.<br>Chamber | Top-<br>Smoke<br>Hood | Bottom-<br>Smoke<br>Hood | Saddle<br>Width | Saddle<br>Length | C.L. Front<br>Saddle | C.L. Rear<br>Saddle | Steam<br>Outlet<br>Size | Return<br>Size |
| FTIN.             | IN.                                         | IN.               | FTIN.           | IN.                 | IN.               | IN.                      | IN.                           | IN.                            | IN.                     | IN.                    | IN.     | IN.                              | IN.                   | IN.                      | IN.             | IN.              | IN.                  | IN.                 | IN.                     | IN.            |
| 204 1/2           | 64                                          | 72 5/8            | 172             | 31                  | 150               | 62                       | 30 5/8                        | 8                              | 26 1/2                  | 20                     | 59 5/16 |                                  |                       |                          | 8               | 48               | 9                    | 153                 | 8                       | 6              |