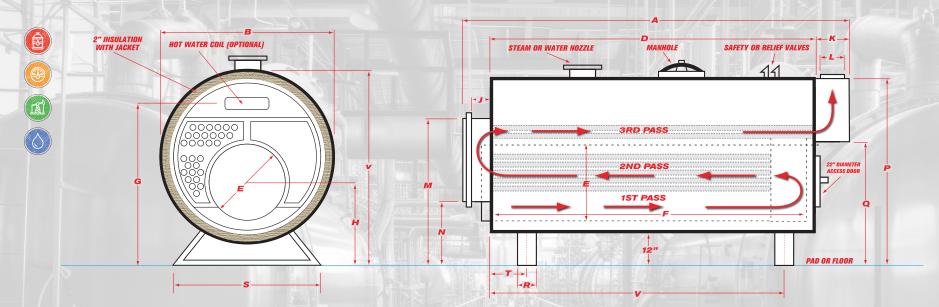

| Α                 | В                                           | C                 | D               | E                   | F                 | G                        | н                             | J                              | K                       | L                      | M                             | N                                | P                     | Q                        | R               | S                | T                    | V                   |                         |                |
|-------------------|---------------------------------------------|-------------------|-----------------|---------------------|-------------------|--------------------------|-------------------------------|--------------------------------|-------------------------|------------------------|-------------------------------|----------------------------------|-----------------------|--------------------------|-----------------|------------------|----------------------|---------------------|-------------------------|----------------|
| Overall<br>Length | Overall<br>Width<br>(over 2"<br>insulation) | Overall<br>Height | Shell<br>Length | Furnace<br>Diameter | Furnace<br>Length | Normal<br>Water<br>Line* | Height-<br>C.L. of<br>Furnace | Depth-<br>Reversing<br>Chamber | Depth-<br>Smoke<br>Hood | Vent<br>Outlet<br>Dia. | Top-<br>Front Rev.<br>Chamber | Bottom-<br>Front Rev.<br>Chamber | Top-<br>Smoke<br>Hood | Bottom-<br>Smoke<br>Hood | Saddle<br>Width | Saddle<br>Length | C.L. Front<br>Saddle | C.L. Rear<br>Saddle | Steam<br>Outlet<br>Size | Return<br>Size |
| FTIN.             | IN.                                         | IN.               | FTIN.           | IN.                 | IN.               | IN.                      | IN.                           | IN.                            | IN.                     | IN.                    | IN.                           | IN.                              | IN.                   | IN.                      | IN.             | IN.              | IN.                  | IN.                 | IN.                     | IN.            |
| 234               | 64                                          | 72 5/8            | 201 1/2         | 31                  | 179 1/2           | 62                       | 30 5/8                        | 8                              | 26 1/2                  | 20                     | 59 5/16                       |                                  |                       |                          | 8               | 48               | 9                    | 182 1/2             | 8                       | 6              |