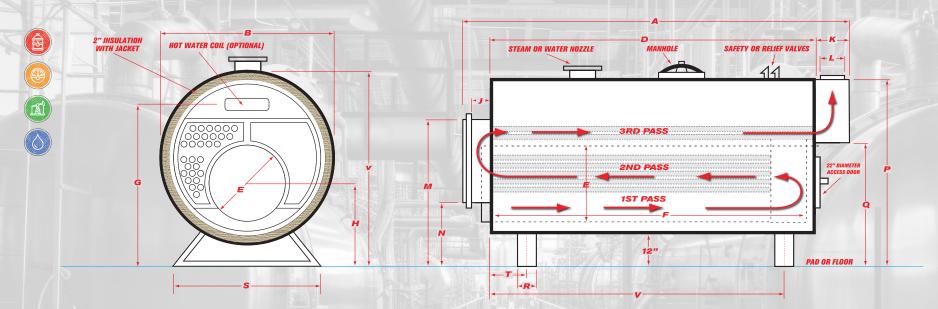

| Α                 | В                                           | C                 | D               | E                   | F                 | G                        | н                             | J                              | K                       | L                      | M                             | N                                | P                     | Q                        | R               | S                | T                    | V                   |                         |                |
|-------------------|---------------------------------------------|-------------------|-----------------|---------------------|-------------------|--------------------------|-------------------------------|--------------------------------|-------------------------|------------------------|-------------------------------|----------------------------------|-----------------------|--------------------------|-----------------|------------------|----------------------|---------------------|-------------------------|----------------|
| Overall<br>Length | Overall<br>Width<br>(over 2"<br>insulation) | Overall<br>Height | Shell<br>Length | Furnace<br>Diameter | Furnace<br>Length | Normal<br>Water<br>Line* | Height-<br>C.L. of<br>Furnace | Depth-<br>Reversing<br>Chamber | Depth-<br>Smoke<br>Hood | Vent<br>Outlet<br>Dia. | Top-<br>Front Rev.<br>Chamber | Bottom-<br>Front Rev.<br>Chamber | Top-<br>Smoke<br>Hood | Bottom-<br>Smoke<br>Hood | Saddle<br>Width | Saddle<br>Length | C.L. Front<br>Saddle | C.L. Rear<br>Saddle | Steam<br>Outlet<br>Size | Return<br>Size |
| FTIN.             | IN.                                         | IN.               | FTIN.           | IN.                 | IN.               | IN.                      | IN.                           | IN.                            | IN.                     | IN.                    | IN.                           | IN.                              | IN.                   | IN.                      | IN.             | IN.              | IN.                  | IN.                 | IN.                     | IN.            |
| 187 7/8           | 76                                          | 84 3/8            | 154 5/8         | 39                  | 132 1/8           | 74                       | 35 1/2                        | 8 3/4                          | 26 1/2                  | 24                     | 70 7/8                        |                                  |                       |                          | 8               | 56               | 10                   | 134                 | 8                       | 6              |