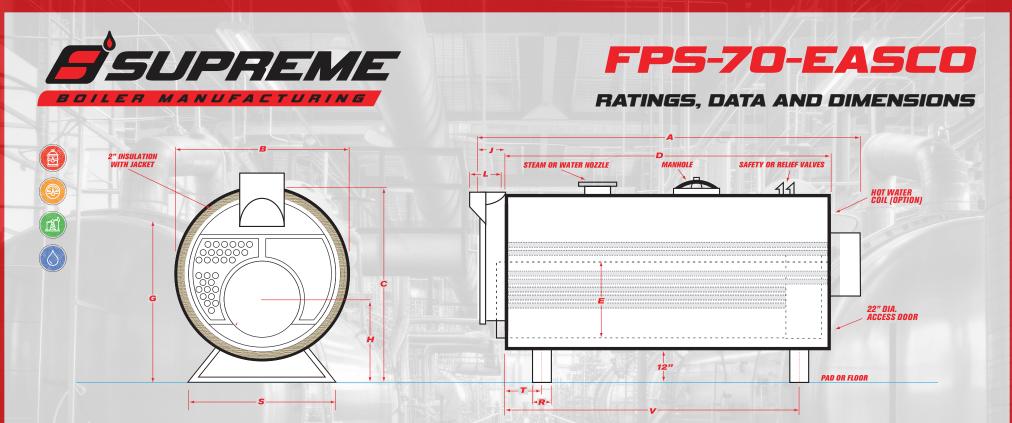

|                   | GROSS OUTPUT                 |                   |                    |                     |                   |                 |                                  |                     | NET RATING         |                |                    |   | FIRING RATE |                  |                 |                  | Heating               |                     | Furnace         |                |
|-------------------|------------------------------|-------------------|--------------------|---------------------|-------------------|-----------------|----------------------------------|---------------------|--------------------|----------------|--------------------|---|-------------|------------------|-----------------|------------------|-----------------------|---------------------|-----------------|----------------|
| Horsepower        |                              |                   | Steam<br>Radiation |                     | Steam Thermal     |                 | Steam per hr.<br>from & at 212°F |                     | Steam<br>Radiation |                | Steam Thermal      |   | Light Oil   |                  | Gas             |                  | Surface<br>(fireside) |                     | Volume          |                |
| н                 | H.P.                         |                   | SQ. FT.            |                     | МВН               |                 | LBS/HR.                          |                     | SQ. FT.            |                | МВН                |   | GPH         |                  | МВН             |                  | SQ. FT.               |                     | CU. FT.         |                |
| 7                 | 70                           |                   | 9803               |                     | 2343              |                 | 2415                             |                     | 7598               |                | 1816               |   | 20.2        |                  | 2856            |                  | 350                   |                     | 28.1            |                |
| А                 | В                            | С                 | D                  | E                   | F                 | G               | н                                | J                   | K                  | L              | М                  | N | Р           | Q                | R               | S                | т                     | V                   |                 |                |
| Overall<br>Length | Overall<br>Width<br>(over 2" | Overall<br>Height | Shell<br>Length    | Furnace<br>Diameter | Furnace<br>Length | Normal<br>Water | Height-<br>C.L. of               | Depth-<br>Reversing | Depth-<br>Smoke    | Vent<br>Outlet | Top-<br>Front Rev. |   |             | Bottom-<br>Smoke | Saddle<br>Width | Saddle<br>Length | C.L. Front<br>Saddle  | C.L. Rear<br>Saddle | Steam<br>Outlet | Return<br>Size |

|   | ength | (over 2"<br>insulation) | Height | Length | Furnace<br>Diameter | Furnace<br>Length | Water<br>Line* |       | Reversing<br>Chamber | Smoke<br>Hood |     | Front Rev.<br>Chamber | Front Rev.<br>Chamber | Smoke<br>Hood | Smoke<br>Hood | Width | Length | Saddle | C.L. Rear<br>Saddle | Outlet<br>Size | Size |
|---|-------|-------------------------|--------|--------|---------------------|-------------------|----------------|-------|----------------------|---------------|-----|-----------------------|-----------------------|---------------|---------------|-------|--------|--------|---------------------|----------------|------|
| F | TIN.  | IN.                     | IN.    | FTIN.  | IN.                 | IN.               | IN.            | IN.   | IN.                  | IN.           | IN. | IN.                   | IN.                   | IN.           | IN.           | IN.   | IN.    | IN.    | IN.                 | IN.            | IN.  |
|   | 155.5 | 59.13                   | 69.13  | 108.75 |                     |                   | 55.5           | 26.31 | 7                    |               | 12  |                       |                       |               |               | 7     | 44     | 9      | 88.5                | 8              | 4    |