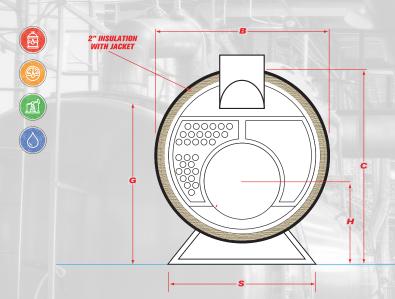

| Α                 | В                                           | C                 | D               | E                   | F                 | G                        | н                             | J                              | K                       | L                      | M   | N                                | P                     | Q                        | R               | S                | T                    | V                   |                         |                |
|-------------------|---------------------------------------------|-------------------|-----------------|---------------------|-------------------|--------------------------|-------------------------------|--------------------------------|-------------------------|------------------------|-----|----------------------------------|-----------------------|--------------------------|-----------------|------------------|----------------------|---------------------|-------------------------|----------------|
| Overall<br>Length | Overall<br>Width<br>(over 2"<br>insulation) | Overall<br>Height | Shell<br>Length | Furnace<br>Diameter | Furnace<br>Length | Normal<br>Water<br>Line* | Height-<br>C.L. of<br>Furnace | Depth-<br>Reversing<br>Chamber | Depth-<br>Smoke<br>Hood | Vent<br>Outlet<br>Dia. |     | Bottom-<br>Front Rev.<br>Chamber | Top-<br>Smoke<br>Hood | Bottom-<br>Smoke<br>Hood | Saddle<br>Width | Saddle<br>Length | C.L. Front<br>Saddle | C.L. Rear<br>Saddle | Steam<br>Outlet<br>Size | Return<br>Size |
| FTIN.             | IN.                                         | IN.               | FTIN.           | IN.                 | IN.               | IN.                      | IN.                           | IN.                            | IN.                     | IN.                    | IN. | IN.                              | IN.                   | IN.                      | IN.             | IN.              | IN.                  | IN.                 | IN.                     | IN.            |
| 218               | 83.13                                       | 93.13             | 151.25          |                     |                   | 77.75                    | 35.88                         | 11                             |                         | 20                     |     |                                  |                       |                          | 8               | 62               | 12                   | 123                 | 10                      | 6              |