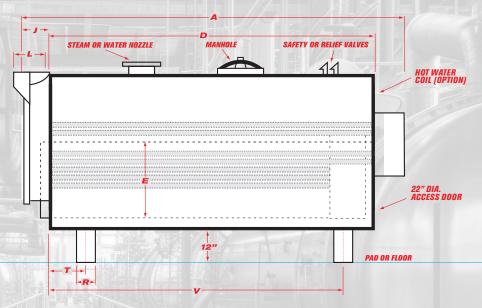

| Α                 | В                                           | C                 | D               | E                   | F                 | G                        | н                             | J                              | K                       | L                      | M   | N                                | P                     | Q                        | R               | S                | T                    | V                   |                         |                |
|-------------------|---------------------------------------------|-------------------|-----------------|---------------------|-------------------|--------------------------|-------------------------------|--------------------------------|-------------------------|------------------------|-----|----------------------------------|-----------------------|--------------------------|-----------------|------------------|----------------------|---------------------|-------------------------|----------------|
| Overall<br>Length | Overall<br>Width<br>(over 2"<br>insulation) | Overall<br>Height | Shell<br>Length | Furnace<br>Diameter | Furnace<br>Length | Normal<br>Water<br>Line* | Height-<br>C.L. of<br>Furnace | Depth-<br>Reversing<br>Chamber | Depth-<br>Smoke<br>Hood | Vent<br>Outlet<br>Dia. |     | Bottom-<br>Front Rev.<br>Chamber | Top-<br>Smoke<br>Hood | Bottom-<br>Smoke<br>Hood | Saddle<br>Width | Saddle<br>Length | C.L. Front<br>Saddle | C.L. Rear<br>Saddle | Steam<br>Outlet<br>Size | Return<br>Size |
| FTIN.             | IN.                                         | IN.               | FTIN.           | IN.                 | IN.               | IN.                      | IN.                           | IN.                            | IN.                     | IN.                    | IN. | IN.                              | IN.                   | IN.                      | IN.             | IN.              | IN.                  | IN.                 | IN.                     | IN.            |
| 218               | 83.13                                       | 93.13             | 151.25          |                     |                   | 77.75                    | 35.88                         | 11                             |                         | 20                     |     |                                  |                       |                          | 8               | 62               | 12                   | 123                 | 10                      | 6              |

Phone: 718-342-2220 Fax: 718-342-2240 Web: supremeboilers.com

<sup>\*</sup> Normal water lines shown here are without a hot water Coil. For hot water coil, add 1 3/4".