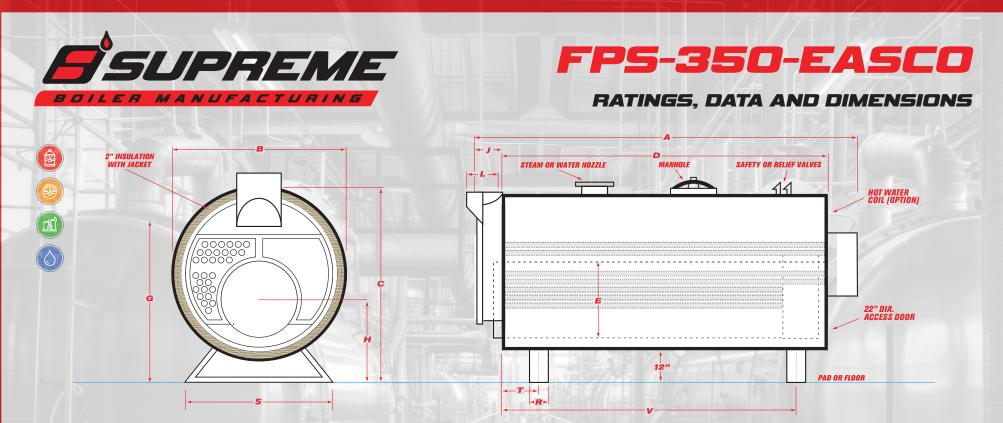

|            | GROSS              | Ουτρυτ        |                                  | NET F                            | ATING | FIRIN     | G RATE | Heating               | Furnace |  |
|------------|--------------------|---------------|----------------------------------|----------------------------------|-------|-----------|--------|-----------------------|---------|--|
| Horsepower | Steam<br>Radiation | Steam Thermal | Steam per hr.<br>from & at 212°F | Steam<br>Radiation Steam Thermal |       | Light Oil | Gas    | Surface<br>(fireside) | Volume  |  |
| H.P.       | SQ. FT.            | МВН           | LBS/HR.                          | SQ. FT.                          | мвн   | GPH       | МВН    | SQ. FT.               | CU. FT. |  |
| 350        | 350 49021          |               | 11716 12075                      |                                  | 9080  | 100.8     | 14286  | 1750                  | 128.2   |  |
|            |                    |               | <u>с</u> ц                       |                                  |       |           |        | TV                    |         |  |

| A                 | B                                           | L.                | U               | <b>-</b>            |                   | G                        |                               | J                              | N                       | - <b>-</b> | IVI                           | N   | P                     | Ų                        | R               | 2                |                      | V                   |                         |                |
|-------------------|---------------------------------------------|-------------------|-----------------|---------------------|-------------------|--------------------------|-------------------------------|--------------------------------|-------------------------|------------|-------------------------------|-----|-----------------------|--------------------------|-----------------|------------------|----------------------|---------------------|-------------------------|----------------|
| Overall<br>Length | Overall<br>Width<br>(over 2"<br>insulation) | Overall<br>Height | Shell<br>Length | Furnace<br>Diameter | Furnace<br>Length | Normal<br>Water<br>Line* | Height-<br>C.L. of<br>Furnace | Depth-<br>Reversing<br>Chamber | Depth-<br>Smoke<br>Hood |            | Top-<br>Front Rev.<br>Chamber |     | Top-<br>Smoke<br>Hood | Bottom-<br>Smoke<br>Hood | Saddle<br>Width | Saddle<br>Length | C.L. Front<br>Saddle | C.L. Rear<br>Saddle | Steam<br>Outlet<br>Size | Return<br>Size |
| FTIN.             | IN.                                         | IN.               | FTIN.           | IN.                 | IN.               | IN.                      | IN.                           | IN.                            | IN.                     | IN.        | IN.                           | IN. | IN.                   | IN.                      | IN.             | IN.              | IN.                  | IN.                 | IN.                     | IN.            |
| 229.5             | 95.13                                       | 105.13            | 160.63          |                     |                   | 90.44                    | 41.94                         | 13                             |                         | 24         |                               |     |                       |                          | 10              | 72               | 14                   | 132.38              | 10                      | 6              |

| Heat Release Rate | Steam Disengaging<br>Area at N.W.L. | Steam Cubic Space<br>Over N.W.L. | Steam Space from<br>Normal w.l. to Inside Shell | Water Content<br>to N.W. Line | Dry Weight<br>(Approx.) | Operating Weight<br>(Approx.) |  |
|-------------------|-------------------------------------|----------------------------------|-------------------------------------------------|-------------------------------|-------------------------|-------------------------------|--|
| BTUs/FT3/HR       | SQ. FT.                             | CU. FT.                          | IN.                                             | GAL.                          | LBS.                    | LBS.                          |  |
| 111467            | 78.7                                | 82.5                             | 12                                              | 2054                          | 26000                   | 48300                         |  |

Phone: 718-342-2220 Fax: 718-342-2240 Web: supremeboilers.com

\* Normal water lines shown here are without a hot water Coil. For hot water coil, add 1 <sup>3</sup>⁄<sub>4</sub>".