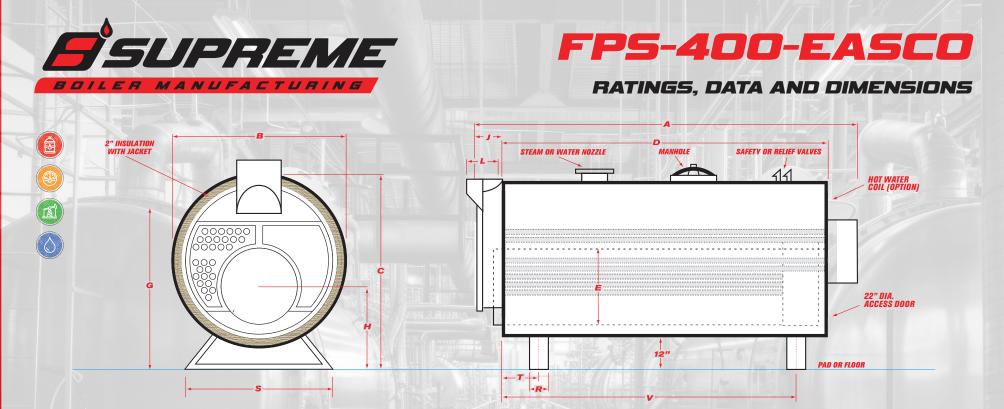

| GROSS OUTPUT |         |                    |             |      |               |       |                                  |       | NET RATING         |       |               |       | FIRING RATE |       |     |      | Heating               |       | Furnace |  |
|--------------|---------|--------------------|-------------|------|---------------|-------|----------------------------------|-------|--------------------|-------|---------------|-------|-------------|-------|-----|------|-----------------------|-------|---------|--|
| Horsepower   |         | Steam<br>Radiation |             | Stea | Steam Thermal |       | Steam per hr.<br>from & at 212°F |       | Steam<br>Radiation |       | Steam Thermal |       | Light Oil   |       | Gas |      | Surface<br>(fireside) |       | Volume  |  |
| 1            | H.P.    |                    | SQ. FT.     |      | МВН           |       | LBS/HR.                          |       | SQ. FT.            |       | мвн           |       | GPH         |       | МВН |      | SQ. FT.               |       | CU. FT. |  |
| 4            | 400     |                    | 56025 13390 |      |               | 13800 |                                  | 43419 |                    | 10377 |               | 115.2 |             | 16328 |     | 2000 |                       | 143.4 |         |  |
| Α            | В       | С                  | D           | E    | F             | G     | н                                | J     | К                  | L     | M             | N     | Р           | 0     | R   | S    | т                     | v     |         |  |
|              | Overall |                    |             |      |               |       |                                  |       |                    |       |               |       |             |       |     |      |                       |       |         |  |

|   | Overall<br>Length | Overall<br>Width<br>(over 2"<br>insulation) | Overall<br>Height | Shell<br>Length | Furnace<br>Diameter | Furnace<br>Length | Normal<br>Water<br>Line* |       | Depth-<br>Reversing<br>Chamber | Depth-<br>Smoke<br>Hood |     | Top-<br>Front Rev.<br>Chamber |     | Top-<br>Smoke<br>Hood | Bottom-<br>Smoke<br>Hood | Saddle<br>Width | Saddle<br>Length | C.L. Front<br>Saddle | C.L. Rear<br>Saddle | Steam<br>Outlet<br>Size | Return<br>Size |  |
|---|-------------------|---------------------------------------------|-------------------|-----------------|---------------------|-------------------|--------------------------|-------|--------------------------------|-------------------------|-----|-------------------------------|-----|-----------------------|--------------------------|-----------------|------------------|----------------------|---------------------|-------------------------|----------------|--|
| 1 | FTIN.             | IN.                                         | IN.               | FTIN.           | IN.                 | IN.               | IN.                      | IN.   | IN.                            | IN.                     | IN. | IN.                           | IN. | IN.                   | IN.                      | IN.             | IN.              | IN.                  | IN.                 | IN.                     | IN.            |  |
|   | 251.25            | 95.13                                       | 105.13            | 182.38          |                     |                   | 90.44                    | 41.94 | 13                             |                         | 24  |                               |     |                       |                          | 10              | 72               | 14                   | 154.13              | 12                      | 6              |  |

| Heat Release Rate | Steam Disengaging<br>Area at N.W.L. | Steam Cubic Space<br>Over N.W.L. | Steam Space from<br>Normal w.l. to Inside Shell | Water Content<br>to N.W. Line | Dry Weight<br>(Approx.) | Operating Weight<br>(Approx.) |  |  |
|-------------------|-------------------------------------|----------------------------------|-------------------------------------------------|-------------------------------|-------------------------|-------------------------------|--|--|
| BTUs/FT3/HR       | SQ. FT.                             | CU. FT.                          | IN.                                             | GAL.                          | LBS.                    | LBS.                          |  |  |
| 113863            | 89.6                                | 93.9                             | 12                                              | 2350                          | 28500                   | 54000                         |  |  |