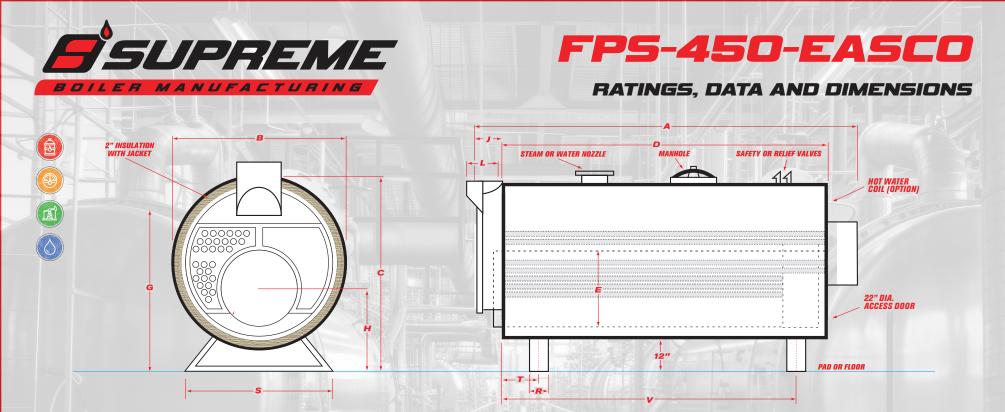

|                               | GROSS        | Ουτρυτ        |                                  | NET R              | ATING         | FIRIN     | G RATE | Heating               | Furnace |  |
|-------------------------------|--------------|---------------|----------------------------------|--------------------|---------------|-----------|--------|-----------------------|---------|--|
| Horsepower Steam<br>Radiation |              | Steam Thermal | Steam per hr.<br>from & at 212°F | Steam<br>Radiation | Steam Thermal | Light Oil | Gas    | Surface<br>(fireside) | Volume  |  |
| H.P.                          | H.P. SQ. FT. |               | LBS/HR.                          | SQ. FT.            | МВН           | GPH       | МВН    | SQ. FT.               | CU. FT. |  |
| 450                           | 63029        | 15064         | 15525                            | 48848              | 11675         | 129.6     | 18,369 | 2250                  | 158.6   |  |
| A B                           | C D          | EF            | G H                              | JK                 |               | P O       | R S    | т у                   |         |  |

|   | A                |                                             | 5                 |                 |                     |                   | <b>u</b>                 |                               | •                              | <b>N</b>                | - <b>-</b>             |                               |     |                       | Ŷ                        | ĸ               | -                |                      | <b>V</b>            |                         |                |
|---|------------------|---------------------------------------------|-------------------|-----------------|---------------------|-------------------|--------------------------|-------------------------------|--------------------------------|-------------------------|------------------------|-------------------------------|-----|-----------------------|--------------------------|-----------------|------------------|----------------------|---------------------|-------------------------|----------------|
|   | Overall<br>ength | Overall<br>Width<br>(over 2"<br>insulation) | Overall<br>Height | Shell<br>Length | Furnace<br>Diameter | Furnace<br>Length | Normal<br>Water<br>Line* | Height-<br>C.L. of<br>Furnace | Depth-<br>Reversing<br>Chamber | Depth-<br>Smoke<br>Hood | Vent<br>Outlet<br>Dia. | Top-<br>Front Rev.<br>Chamber |     | Top-<br>Smoke<br>Hood | Bottom-<br>Smoke<br>Hood | Saddle<br>Width | Saddle<br>Length | C.L. Front<br>Saddle | C.L. Rear<br>Saddle | Steam<br>Outlet<br>Size | Return<br>Size |
| F | TIN.             | IN.                                         | IN.               | FTIN.           | IN.                 | IN.               | IN.                      | IN.                           | IN.                            | IN.                     | IN.                    | IN.                           | IN. | IN.                   | IN.                      | IN.             | IN.              | IN.                  | IN.                 | IN.                     | IN.            |
|   | 273              | 95.13                                       | 105.13            | 204.13          |                     |                   | 90.44                    | 41.94                         | 13                             |                         | 24                     |                               |     |                       |                          | 10              | 72               | 14                   | 175.88              | 12                      | 6              |

| Heat Release Rate | Steam Disengaging<br>Area at N.W.L. | Steam Cubic Space<br>Over N.W.L. | Steam Space from<br>Normal w.l. to Inside Shell | Water Content<br>to N.W. Line | Dry Weight<br>(Approx.) | Operating Weight<br>(Approx.) |  |
|-------------------|-------------------------------------|----------------------------------|-------------------------------------------------|-------------------------------|-------------------------|-------------------------------|--|
| BTUs/FT3/HR       | SQ. FT.                             | CU. FT.                          | IN.                                             | GAL.                          | LBS.                    | LBS.                          |  |
| 115798            | 100.4                               | 105.3                            | 12                                              | 2647                          | 31100                   | 59800                         |  |

Phone: 718-342-2220 Fax: 718-342-2240 Web: supremeboilers.com

\* Normal water lines shown here are without a hot water Coil. For hot water coil, add 1 <sup>3</sup>⁄<sub>4</sub>".