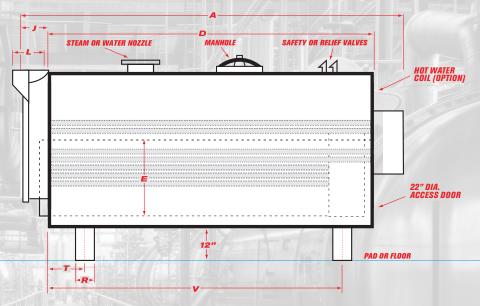

| Α                 | В                                           | C                 | D               | E                   | F                 | G                        | н                             | J                              | K                       | L                      | M   | N                                | P                     | Q                        | R               | S                | T                    | V                   |                         |                |
|-------------------|---------------------------------------------|-------------------|-----------------|---------------------|-------------------|--------------------------|-------------------------------|--------------------------------|-------------------------|------------------------|-----|----------------------------------|-----------------------|--------------------------|-----------------|------------------|----------------------|---------------------|-------------------------|----------------|
| Overall<br>Length | Overall<br>Width<br>(over 2"<br>insulation) | Overall<br>Height | Shell<br>Length | Furnace<br>Diameter | Furnace<br>Length | Normal<br>Water<br>Line* | Height-<br>C.L. of<br>Furnace | Depth-<br>Reversing<br>Chamber | Depth-<br>Smoke<br>Hood | Vent<br>Outlet<br>Dia. |     | Bottom-<br>Front Rev.<br>Chamber | Top-<br>Smoke<br>Hood | Bottom-<br>Smoke<br>Hood | Saddle<br>Width | Saddle<br>Length | C.L. Front<br>Saddle | C.L. Rear<br>Saddle | Steam<br>Outlet<br>Size | Return<br>Size |
| FTIN.             | IN.                                         | IN.               | FTIN.           | IN.                 | IN.               | IN.                      | IN.                           | IN.                            | IN.                     | IN.                    | IN. | IN.                              | IN.                   | IN.                      | IN.             | IN.              | IN.                  | IN.                 | IN.                     | IN.            |
| 285.5             | 103.13                                      | 113.13            | 213.13          |                     |                   | 96.81                    | 43.94                         | 13                             |                         | 24                     |     |                                  |                       |                          | 12              | 78               | 16                   | 184.88              | 12                      | 8              |

| Heat Release Rate | Steam Disengaging<br>Area at N.W.L. | Steam Cubic Space<br>Over N.W.L. | Steam Space from<br>Normal w.l. to Inside Shell | Water Content<br>to N.W. Line | Dry Weight<br>(Approx.) | Operating Weight<br>(Approx.) |
|-------------------|-------------------------------------|----------------------------------|-------------------------------------------------|-------------------------------|-------------------------|-------------------------------|
| BTUs/FT3/HR       | SQ. FT.                             | CU. FT.                          | IN.                                             | GAL.                          | LBS.                    | LBS.                          |
| 123250            | 114.3                               | 130.4                            | 13                                              | 3163                          | 38700                   | 73300                         |