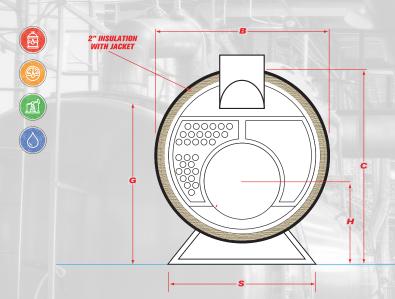

| Α                 | В                                           | C                 | D               | E                   | F                 | G                        | н                             | J                              | K                       | L                      | M   | N                                | P                     | Q                        | R               | S                | T                    | V                   |                         |                |
|-------------------|---------------------------------------------|-------------------|-----------------|---------------------|-------------------|--------------------------|-------------------------------|--------------------------------|-------------------------|------------------------|-----|----------------------------------|-----------------------|--------------------------|-----------------|------------------|----------------------|---------------------|-------------------------|----------------|
| Overall<br>Length | Overall<br>Width<br>(over 2"<br>insulation) | Overall<br>Height | Shell<br>Length | Furnace<br>Diameter | Furnace<br>Length | Normal<br>Water<br>Line* | Height-<br>C.L. of<br>Furnace | Depth-<br>Reversing<br>Chamber | Depth-<br>Smoke<br>Hood | Vent<br>Outlet<br>Dia. |     | Bottom-<br>Front Rev.<br>Chamber | Top-<br>Smoke<br>Hood | Bottom-<br>Smoke<br>Hood | Saddle<br>Width | Saddle<br>Length | C.L. Front<br>Saddle | C.L. Rear<br>Saddle | Steam<br>Outlet<br>Size | Return<br>Size |
| FTIN.             | IN.                                         | IN.               | FTIN.           | IN.                 | IN.               | IN.                      | IN.                           | IN.                            | IN.                     | IN.                    | IN. | IN.                              | IN.                   | IN.                      | IN.             | IN.              | IN.                  | IN.                 | IN.                     | IN.            |
| 285.5             | 103.13                                      | 113.13            | 213.13          |                     |                   | 96.81                    | 43.94                         | 13                             |                         | 24                     |     |                                  |                       |                          | 12              | 78               | 16                   | 184.88              | 12                      | 8              |

| Heat Release Rate | Steam Disengaging<br>Area at N.W.L. | Steam Cubic Space<br>Over N.W.L. | Steam Space from<br>Normal w.l. to Inside Shell | Water Content<br>to N.W. Line | Dry Weight<br>(Approx.) | Operating Weight<br>(Approx.) |
|-------------------|-------------------------------------|----------------------------------|-------------------------------------------------|-------------------------------|-------------------------|-------------------------------|
| BTUs/FT3/HR       | SQ. FT.                             | CU. FT.                          | IN.                                             | GAL.                          | LBS.                    | LBS.                          |
| 123250            | 114.3                               | 130.4                            | 13                                              | 3163                          | 38700                   | 73300                         |