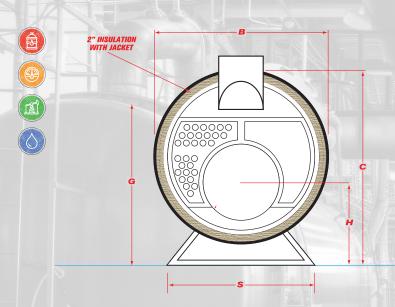

| Α                 | В                                           | C                 | D               | E                   | F                 | G                        | н     | J                              | K                       | L                      | M                             | N   | P                     | Q                        | R               | S                | T                    | V                   |                         |                |
|-------------------|---------------------------------------------|-------------------|-----------------|---------------------|-------------------|--------------------------|-------|--------------------------------|-------------------------|------------------------|-------------------------------|-----|-----------------------|--------------------------|-----------------|------------------|----------------------|---------------------|-------------------------|----------------|
| Overall<br>Length | Overall<br>Width<br>(over 2"<br>insulation) | Overall<br>Height | Shell<br>Length | Furnace<br>Diameter | Furnace<br>Length | Normal<br>Water<br>Line* |       | Depth-<br>Reversing<br>Chamber | Depth-<br>Smoke<br>Hood | Vent<br>Outlet<br>Dia. | Top-<br>Front Rev.<br>Chamber |     | Top-<br>Smoke<br>Hood | Bottom-<br>Smoke<br>Hood | Saddle<br>Width | Saddle<br>Length | C.L. Front<br>Saddle | C.L. Rear<br>Saddle | Steam<br>Outlet<br>Size | Return<br>Size |
| FTIN.             | IN.                                         | IN.               | FTIN.           | IN.                 | IN.               | IN.                      | IN.   | IN.                            | IN.                     | IN.                    | IN.                           | IN. | IN.                   | IN.                      | IN.             | IN.              | IN.                  | IN.                 | IN.                     | IN.            |
| 170.5             | 59.13                                       | 69.13             | 123.75          |                     |                   | 55.5                     | 26.31 | 7                              |                         | 12                     |                               |     |                       |                          | 7               | 44               | 9                    | 103.5               | 8                       | 4              |