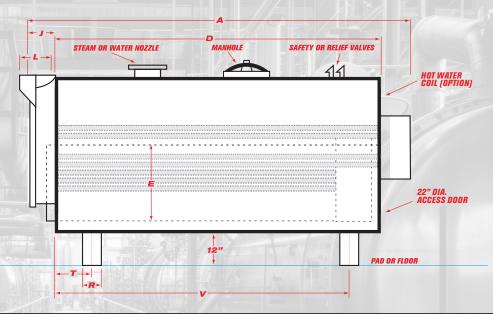

| Α                 | В                                           | C                 | D               | E                   | F                 | G                        | н     | J                              | K                       | L                      | M                             | N   | P                     | Q                        | R               | S                | T                    | V                   |                         |                |
|-------------------|---------------------------------------------|-------------------|-----------------|---------------------|-------------------|--------------------------|-------|--------------------------------|-------------------------|------------------------|-------------------------------|-----|-----------------------|--------------------------|-----------------|------------------|----------------------|---------------------|-------------------------|----------------|
| Overall<br>Length | Overall<br>Width<br>(over 2"<br>insulation) | Overall<br>Height | Shell<br>Length | Furnace<br>Diameter | Furnace<br>Length | Normal<br>Water<br>Line* |       | Depth-<br>Reversing<br>Chamber | Depth-<br>Smoke<br>Hood | Vent<br>Outlet<br>Dia. | Top-<br>Front Rev.<br>Chamber |     | Top-<br>Smoke<br>Hood | Bottom-<br>Smoke<br>Hood | Saddle<br>Width | Saddle<br>Length | C.L. Front<br>Saddle | C.L. Rear<br>Saddle | Steam<br>Outlet<br>Size | Return<br>Size |
| FTIN.             | IN.                                         | IN.               | FTIN.           | IN.                 | IN.               | IN.                      | IN.   | IN.                            | IN.                     | IN.                    | IN.                           | IN. | IN.                   | IN.                      | IN.             | IN.              | IN.                  | IN.                 | IN.                     | IN.            |
| 170.5             | 59.13                                       | 69.13             | 123.75          |                     |                   | 55.5                     | 26.31 | 7                              |                         | 12                     |                               |     |                       |                          | 7               | 44               | 9                    | 103.5               | 8                       | 4              |