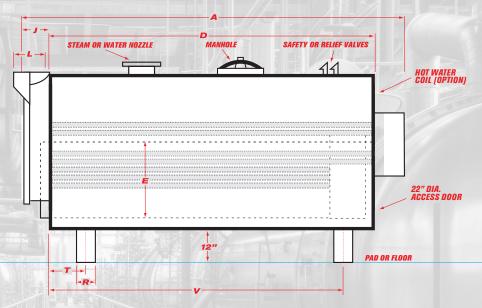

| Α                 | В                                           | C                 | D               | E                   | F                 | G                        | H                             | J                              | K                       | L                      | M                             | N                                | P                     | Q                        | R               | S                | T                    | V                   |                         |                |
|-------------------|---------------------------------------------|-------------------|-----------------|---------------------|-------------------|--------------------------|-------------------------------|--------------------------------|-------------------------|------------------------|-------------------------------|----------------------------------|-----------------------|--------------------------|-----------------|------------------|----------------------|---------------------|-------------------------|----------------|
| Overall<br>Length | Overall<br>Width<br>(over 2"<br>insulation) | Overall<br>Height | Shell<br>Length | Furnace<br>Diameter | Furnace<br>Length | Normal<br>Water<br>Line* | Height-<br>C.L. of<br>Furnace | Depth-<br>Reversing<br>Chamber | Depth-<br>Smoke<br>Hood | Vent<br>Outlet<br>Dia. | Top-<br>Front Rev.<br>Chamber | Bottom-<br>Front Rev.<br>Chamber | Top-<br>Smoke<br>Hood | Bottom-<br>Smoke<br>Hood | Saddle<br>Width | Saddle<br>Length | C.L. Front<br>Saddle | C.L. Rear<br>Saddle | Steam<br>Outlet<br>Size | Return<br>Size |
| FTIN.             | IN.                                         | IN.               | FTIN.           | IN.                 | IN.               | IN.                      | IN.                           | IN.                            | IN.                     | IN.                    | IN.                           | IN.                              | IN.                   | IN.                      | IN.             | IN.              | IN.                  | IN.                 | IN.                     | IN.            |
| 163.88            | 65.13                                       | 75.13             | 114.13          |                     |                   | 60.31                    | 28.31                         | 8                              |                         | 14                     |                               |                                  |                       |                          | 7               | 48               | 9                    | 91.88               | 8                       | 4              |

| Heat Release Rate | Steam Disengaging<br>Area at N.W.L. | Steam Cubic Space<br>Over N.W.L. | Steam Space from<br>Normal w.l. to Inside Shell | Water Content<br>to N.W. Line | Dry Weight<br>(Approx.) | Operating Weight<br>(Approx.) |
|-------------------|-------------------------------------|----------------------------------|-------------------------------------------------|-------------------------------|-------------------------|-------------------------------|
| BTUs/FT3/HR       | SQ. FT.                             | CU. FT.                          | IN.                                             | GAL.                          | LBS.                    | LBS.                          |
| 107515            | 37.1                                | 25.9                             | 12                                              | 689                           | 9300                    | 16700                         |