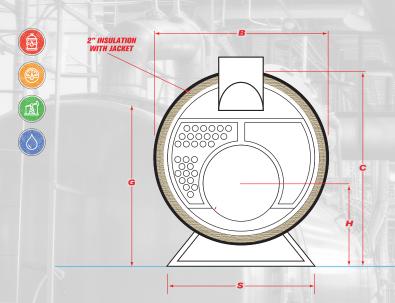

| Α                 | В                                           | C                 | D               | E                   | F                 | G                        | H                             | J                              | K                       | L                      | M                             | N                                | P                     | Q                        | R               | S                | T                    | V                   |                         |                |
|-------------------|---------------------------------------------|-------------------|-----------------|---------------------|-------------------|--------------------------|-------------------------------|--------------------------------|-------------------------|------------------------|-------------------------------|----------------------------------|-----------------------|--------------------------|-----------------|------------------|----------------------|---------------------|-------------------------|----------------|
| Overall<br>Length | Overall<br>Width<br>(over 2"<br>insulation) | Overall<br>Height | Shell<br>Length | Furnace<br>Diameter | Furnace<br>Length | Normal<br>Water<br>Line* | Height-<br>C.L. of<br>Furnace | Depth-<br>Reversing<br>Chamber | Depth-<br>Smoke<br>Hood | Vent<br>Outlet<br>Dia. | Top-<br>Front Rev.<br>Chamber | Bottom-<br>Front Rev.<br>Chamber | Top-<br>Smoke<br>Hood | Bottom-<br>Smoke<br>Hood | Saddle<br>Width | Saddle<br>Length | C.L. Front<br>Saddle | C.L. Rear<br>Saddle | Steam<br>Outlet<br>Size | Return<br>Size |
| FTIN.             | IN.                                         | IN.               | FTIN.           | IN.                 | IN.               | IN.                      | IN.                           | IN.                            | IN.                     | IN.                    | IN.                           | IN.                              | IN.                   | IN.                      | IN.             | IN.              | IN.                  | IN.                 | IN.                     | IN.            |
| 163.88            | 65.13                                       | 75.13             | 114.13          |                     |                   | 60.31                    | 28.31                         | 8                              |                         | 14                     |                               |                                  |                       |                          | 7               | 48               | 9                    | 91.88               | 8                       | 4              |