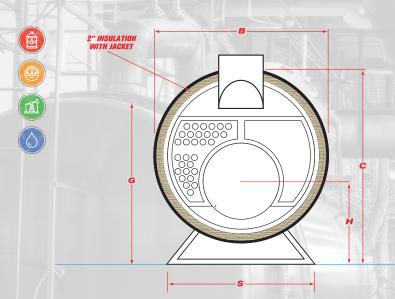

| Α                 | В                                           | C                 | D               | E                   | F                 | G                        | Н                             | J                              | K                       | L                      | M                             | N   | P                     | Q                        | R               | S                | T                    | V                   |                         |                |
|-------------------|---------------------------------------------|-------------------|-----------------|---------------------|-------------------|--------------------------|-------------------------------|--------------------------------|-------------------------|------------------------|-------------------------------|-----|-----------------------|--------------------------|-----------------|------------------|----------------------|---------------------|-------------------------|----------------|
| Overall<br>Length | Overall<br>Width<br>(over 2"<br>insulation) | Overall<br>Height | Shell<br>Length | Furnace<br>Diameter | Furnace<br>Length | Normal<br>Water<br>Line* | Height-<br>C.L. of<br>Furnace | Depth-<br>Reversing<br>Chamber | Depth-<br>Smoke<br>Hood | Vent<br>Outlet<br>Dia. | Top-<br>Front Rev.<br>Chamber |     | Top-<br>Smoke<br>Hood | Bottom-<br>Smoke<br>Hood | Saddle<br>Width | Saddle<br>Length | C.L. Front<br>Saddle | C.L. Rear<br>Saddle | Steam<br>Outlet<br>Size | Return<br>Size |
| FTIN.             | IN.                                         | IN.               | FTIN.           | IN.                 | IN.               | IN.                      | IN.                           | IN.                            | IN.                     | IN.                    | IN.                           | IN. | IN.                   | IN.                      | IN.             | IN.              | IN.                  | IN.                 | IN.                     | IN.            |
| 191.5             | 65.13                                       | 75.13             | 141.25          |                     |                   | 60.31                    | 28.31                         | 8                              |                         | 14                     |                               |     |                       |                          | 7               | 48               | 9                    | 119                 | 8                       | 4              |