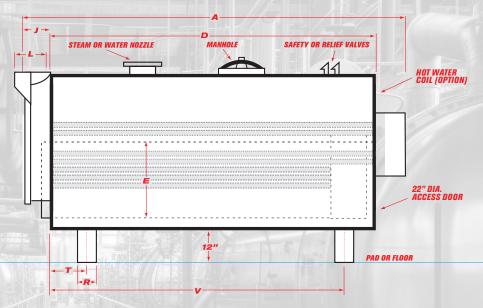

| Α                 | В                                           | C                 | D               | E                   | F                 | G                        | Н                             | J                              | K                       | L                      | M                             | N   | P                     | Q                        | R               | S                | T                    | V                   |                         |                |
|-------------------|---------------------------------------------|-------------------|-----------------|---------------------|-------------------|--------------------------|-------------------------------|--------------------------------|-------------------------|------------------------|-------------------------------|-----|-----------------------|--------------------------|-----------------|------------------|----------------------|---------------------|-------------------------|----------------|
| Overall<br>Length | Overall<br>Width<br>(over 2"<br>insulation) | Overall<br>Height | Shell<br>Length | Furnace<br>Diameter | Furnace<br>Length | Normal<br>Water<br>Line* | Height-<br>C.L. of<br>Furnace | Depth-<br>Reversing<br>Chamber | Depth-<br>Smoke<br>Hood | Vent<br>Outlet<br>Dia. | Top-<br>Front Rev.<br>Chamber |     | Top-<br>Smoke<br>Hood | Bottom-<br>Smoke<br>Hood | Saddle<br>Width | Saddle<br>Length | C.L. Front<br>Saddle | C.L. Rear<br>Saddle | Steam<br>Outlet<br>Size | Return<br>Size |
| FTIN.             | IN.                                         | IN.               | FTIN.           | IN.                 | IN.               | IN.                      | IN.                           | IN.                            | IN.                     | IN.                    | IN.                           | IN. | IN.                   | IN.                      | IN.             | IN.              | IN.                  | IN.                 | IN.                     | IN.            |
| 191.5             | 65.13                                       | 75.13             | 141.25          |                     |                   | 60.31                    | 28.31                         | 8                              |                         | 14                     |                               |     |                       |                          | 7               | 48               | 9                    | 119                 | 8                       | 4              |