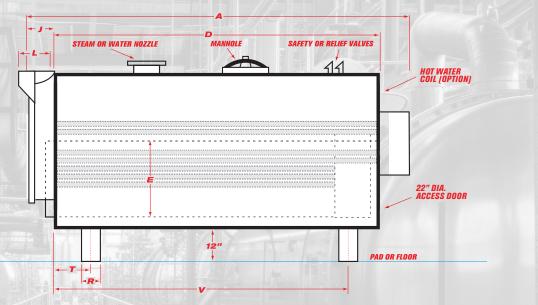

| Α                 | В                                           | С                 | D               | E                   | E .               | G                        | H                             | J                              | K                       | L   | M                             | N                                | P                     | Q                        | R               | S                | Т                    | V                   |                         |                |
|-------------------|---------------------------------------------|-------------------|-----------------|---------------------|-------------------|--------------------------|-------------------------------|--------------------------------|-------------------------|-----|-------------------------------|----------------------------------|-----------------------|--------------------------|-----------------|------------------|----------------------|---------------------|-------------------------|----------------|
| Overall<br>Length | Overall<br>Width<br>(over 2"<br>insulation) | Overall<br>Height | Shell<br>Length | Furnace<br>Diameter | Furnace<br>Length | Normal<br>Water<br>Line* | Height-<br>C.L. of<br>Furnace | Depth-<br>Reversing<br>Chamber | Depth-<br>Smoke<br>Hood |     | Top-<br>Front Rev.<br>Chamber | Bottom-<br>Front Rev.<br>Chamber | Top-<br>Smoke<br>Hood | Bottom-<br>Smoke<br>Hood | Saddle<br>Width | Saddle<br>Length | C.L. Front<br>Saddle | C.L. Rear<br>Saddle | Steam<br>Outlet<br>Size | Return<br>Size |
| FTIN.             | IN.                                         | IN.               | FTIN.           | IN.                 | IN.               | IN.                      | IN.                           | IN.                            | IN.                     | IN. | IN.                           | IN.                              | IN.                   | IN.                      | IN.             | IN.              | IN.                  | IN.                 | IN.                     | IN.            |
| 170.38            | 71.13                                       | 81.13             | 119.13          |                     |                   | 65.13                    | 29.38                         | 9                              |                         | 16  |                               |                                  |                       |                          | 8               | 52               | 10                   | 96.88               | 8                       | 4              |

Phone: 718-342-2220 Fax: 718-342-2240 Web: supremeboilers.com

\* Normal water lines shown here are without a hot water Coil. For hot water coil, add 1 <sup>3</sup>/<sub>4</sub>".