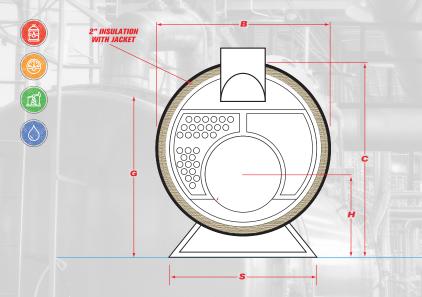

| Α                 | В                                           | С                 | D               | E                   | E .               | G                        | H                             | J                              | K                       | L   | M                             | N                                | P                     | Q                        | R               | S                | Т                    | V                   |                         |                |
|-------------------|---------------------------------------------|-------------------|-----------------|---------------------|-------------------|--------------------------|-------------------------------|--------------------------------|-------------------------|-----|-------------------------------|----------------------------------|-----------------------|--------------------------|-----------------|------------------|----------------------|---------------------|-------------------------|----------------|
| Overall<br>Length | Overall<br>Width<br>(over 2"<br>insulation) | Overall<br>Height | Shell<br>Length | Furnace<br>Diameter | Furnace<br>Length | Normal<br>Water<br>Line* | Height-<br>C.L. of<br>Furnace | Depth-<br>Reversing<br>Chamber | Depth-<br>Smoke<br>Hood |     | Top-<br>Front Rev.<br>Chamber | Bottom-<br>Front Rev.<br>Chamber | Top-<br>Smoke<br>Hood | Bottom-<br>Smoke<br>Hood | Saddle<br>Width | Saddle<br>Length | C.L. Front<br>Saddle | C.L. Rear<br>Saddle | Steam<br>Outlet<br>Size | Return<br>Size |
| FTIN.             | IN.                                         | IN.               | FTIN.           | IN.                 | IN.               | IN.                      | IN.                           | IN.                            | IN.                     | IN. | IN.                           | IN.                              | IN.                   | IN.                      | IN.             | IN.              | IN.                  | IN.                 | IN.                     | IN.            |
| 170.38            | 71.13                                       | 81.13             | 119.13          |                     |                   | 65.13                    | 29.38                         | 9                              |                         | 16  |                               |                                  |                       |                          | 8               | 52               | 10                   | 96.88               | 8                       | 4              |