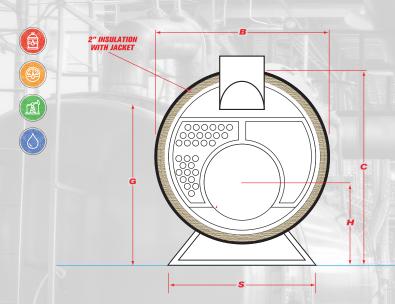

| Α                 | В                                           | C                 | D               | E                   | F                 | G                        | н                             | J                              | K                       | L                      | M   | N                                | P                     | Q                        | R               | S                | T                    | V                   |                         |                |
|-------------------|---------------------------------------------|-------------------|-----------------|---------------------|-------------------|--------------------------|-------------------------------|--------------------------------|-------------------------|------------------------|-----|----------------------------------|-----------------------|--------------------------|-----------------|------------------|----------------------|---------------------|-------------------------|----------------|
| Overall<br>Length | Overall<br>Width<br>(over 2"<br>insulation) | Overall<br>Height | Shell<br>Length | Furnace<br>Diameter | Furnace<br>Length | Normal<br>Water<br>Line* | Height-<br>C.L. of<br>Furnace | Depth-<br>Reversing<br>Chamber | Depth-<br>Smoke<br>Hood | Vent<br>Outlet<br>Dia. |     | Bottom-<br>Front Rev.<br>Chamber | Top-<br>Smoke<br>Hood | Bottom-<br>Smoke<br>Hood | Saddle<br>Width | Saddle<br>Length | C.L. Front<br>Saddle | C.L. Rear<br>Saddle | Steam<br>Outlet<br>Size | Return<br>Size |
| FTIN.             | IN.                                         | IN.               | FTIN.           | IN.                 | IN.               | IN.                      | IN.                           | IN.                            | IN.                     | IN.                    | IN. | IN.                              | IN.                   | IN.                      | IN.             | IN.              | IN.                  | IN.                 | IN.                     | IN.            |
| 193.13            | 71.13                                       | 81.13             | 141.88          |                     |                   | 65.13                    | 29.38                         | 9                              |                         | 16                     |     |                                  |                       |                          | 8               | 52               | 10                   | 119.63              | 8                       | 6              |