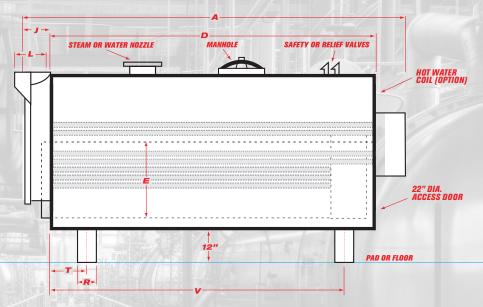

| Α                 | В                                           | C                 | D               | E                   | F                 | G                        | н                             | J                              | K                       | L                      | M   | N                                | P                     | Q                        | R               | S                | T                    | V                   |                         |                |
|-------------------|---------------------------------------------|-------------------|-----------------|---------------------|-------------------|--------------------------|-------------------------------|--------------------------------|-------------------------|------------------------|-----|----------------------------------|-----------------------|--------------------------|-----------------|------------------|----------------------|---------------------|-------------------------|----------------|
| Overall<br>Length | Overall<br>Width<br>(over 2"<br>insulation) | Overall<br>Height | Shell<br>Length | Furnace<br>Diameter | Furnace<br>Length | Normal<br>Water<br>Line* | Height-<br>C.L. of<br>Furnace | Depth-<br>Reversing<br>Chamber | Depth-<br>Smoke<br>Hood | Vent<br>Outlet<br>Dia. |     | Bottom-<br>Front Rev.<br>Chamber | Top-<br>Smoke<br>Hood | Bottom-<br>Smoke<br>Hood | Saddle<br>Width | Saddle<br>Length | C.L. Front<br>Saddle | C.L. Rear<br>Saddle | Steam<br>Outlet<br>Size | Return<br>Size |
| FTIN.             | IN.                                         | IN.               | FTIN.           | IN.                 | IN.               | IN.                      | IN.                           | IN.                            | IN.                     | IN.                    | IN. | IN.                              | IN.                   | IN.                      | IN.             | IN.              | IN.                  | IN.                 | IN.                     | IN.            |
| 193.13            | 71.13                                       | 81.13             | 141.88          |                     |                   | 65.13                    | 29.38                         | 9                              |                         | 16                     |     |                                  |                       |                          | 8               | 52               | 10                   | 119.63              | 8                       | 6              |