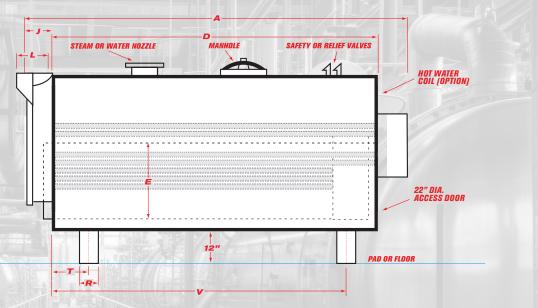

## RATINGS, DATA AND DIMENSIONS

| GROSS OUTPUT |                  |         |                 |         |          |        |                        |        | NET RATING         |      |          |         | FIRING RATE |         |        |        | Heating               |           | Furnace |        |
|--------------|------------------|---------|-----------------|---------|----------|--------|------------------------|--------|--------------------|------|----------|---------|-------------|---------|--------|--------|-----------------------|-----------|---------|--------|
| Horsepower   |                  |         | team<br>diation | Stear   | n Therma |        | am per h<br>1 & at 212 |        | Steam<br>Radiation | s    | team The | ermal   | Light (     | Dil     | Gas    |        | Surface<br>(fireside) |           | Volume  |        |
| н            | H.P.             |         | Q. FT.          |         | мвн      | L 1    | BS/HR.                 |        | SQ. FT.            |      | МВН      |         | GPH         |         | МВН    |        | SQ. FT.               |           | CU. FT. |        |
| 150          |                  | 21      | 21008           |         | 5021     |        | 5175                   |        | 16281              |      | 3891     |         | 43.2        |         | 6122   |        | 750                   |           | 53.1    |        |
| А            | В                | С       | D               | E       | F        | G      | н                      | J      | K                  | L    | M        | N       | Р           | Q       | R      | S      | т                     | V         |         |        |
| Overall      | Overall<br>Width | Overall | Shell           | Furnace | Furnace  | Normal | Height-                | Depth- | Depth-             | Vent | Тор-     | Bottom- | Top-        | Bottom- | Saddle | Saddle | C.L. Front            | C.L. Rear | Steam   | Return |

|   | Overall<br>Length | Width<br>(over 2"<br>insulation) | Overall<br>Height | Shell<br>Length | Furnace<br>Diameter | Furnace<br>Length | Normal<br>Water<br>Line* | Gight-<br>C.L. of<br>Furnace | Deptn-<br>Reversing<br>Chamber | Smoke<br>Hood | Outlet<br>Dia. | Front Rev.<br>Chamber | Front Rev.<br>Chamber | Smoke<br>Hood | Smoke<br>Hood | Saddle<br>Width | Saddle<br>Length | C.L. Front<br>Saddle | C.L. Rear<br>Saddle | Steam<br>Outlet<br>Size | Return<br>Size |  |
|---|-------------------|----------------------------------|-------------------|-----------------|---------------------|-------------------|--------------------------|------------------------------|--------------------------------|---------------|----------------|-----------------------|-----------------------|---------------|---------------|-----------------|------------------|----------------------|---------------------|-------------------------|----------------|--|
| 1 | FTIN.             | IN.                              | IN.               | FTIN.           | IN.                 | IN.               | IN.                      | IN.                          | IN.                            | IN.           | IN.            | IN.                   | IN.                   | IN.           | IN.           | IN.             | IN.              | IN.                  | IN.                 | IN.                     | IN.            |  |
|   | 171.88            | 75.13                            | 85.13             | 120.63          |                     |                   | 71.38                    | 33.38                        | 9                              |               | 16             |                       |                       |               |               | 8               | 56               | 10                   | 98.38               | 8                       | 6              |  |

| Heat Release Rate | Steam Disengaging<br>Area at N.W.L. | Steam Cubic Space<br>Over N.W.L. | Steam Space from<br>Normal w.l. to Inside Shell | Water Content<br>to N.W. Line | Dry Weight<br>(Approx.) | Operating Weight<br>(Approx.) |  |  |
|-------------------|-------------------------------------|----------------------------------|-------------------------------------------------|-------------------------------|-------------------------|-------------------------------|--|--|
| BTUs/FT3/HR       | SQ. FT.                             | CU. FT.                          | IN.                                             | GAL.                          | LBS.                    | LBS.                          |  |  |
| 115251            | 45.8                                | 37.3                             | 11                                              | 991                           | 12700                   | 23300                         |  |  |