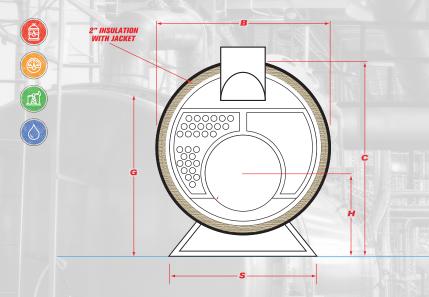

## RATINGS, DATA AND DIMENSIONS

| GROSS OUTPUT |                  |         |                 |         |          |        |                        |        | NET RATING         |      |          |         | FIRING RATE |         |        |        | Heating               |           | Furnace |        |
|--------------|------------------|---------|-----------------|---------|----------|--------|------------------------|--------|--------------------|------|----------|---------|-------------|---------|--------|--------|-----------------------|-----------|---------|--------|
| Horsepower   |                  |         | team<br>diation | Stear   | n Therma |        | am per h<br>1 & at 212 |        | Steam<br>Radiation | s    | team The | ermal   | Light (     | Dil     | Gas    |        | Surface<br>(fireside) |           | Volume  |        |
| н            | H.P.             |         | Q. FT.          |         | мвн      | L 1    | BS/HR.                 |        | SQ. FT.            |      | МВН      |         | GPH         |         | МВН    |        | SQ. FT.               |           | CU. FT. |        |
| 150          |                  | 21      | 21008           |         | 5021     |        | 5175                   |        | 16281              |      | 3891     |         | 43.2        |         | 6122   |        | 750                   |           | 53.1    |        |
| А            | В                | С       | D               | E       | F        | G      | н                      | J      | K                  | L    | M        | N       | Р           | Q       | R      | S      | т                     | V         |         |        |
| Overall      | Overall<br>Width | Overall | Shell           | Furnace | Furnace  | Normal | Height-                | Depth- | Depth-             | Vent | Тор-     | Bottom- | Top-        | Bottom- | Saddle | Saddle | C.L. Front            | C.L. Rear | Steam   | Return |

|   | Overall<br>Length | Width<br>(over 2"<br>insulation) | Overall<br>Height | Shell<br>Length | Furnace<br>Diameter | Furnace<br>Length | Normal<br>Water<br>Line* | Gight-<br>C.L. of<br>Furnace | Deptn-<br>Reversing<br>Chamber | Smoke<br>Hood | Outlet<br>Dia. | Front Rev.<br>Chamber | Front Rev.<br>Chamber | Smoke<br>Hood | Smoke<br>Hood | Saddle<br>Width | Saddle<br>Length | C.L. Front<br>Saddle | C.L. Rear<br>Saddle | Steam<br>Outlet<br>Size | Return<br>Size |  |
|---|-------------------|----------------------------------|-------------------|-----------------|---------------------|-------------------|--------------------------|------------------------------|--------------------------------|---------------|----------------|-----------------------|-----------------------|---------------|---------------|-----------------|------------------|----------------------|---------------------|-------------------------|----------------|--|
| 1 | FTIN.             | IN.                              | IN.               | FTIN.           | IN.                 | IN.               | IN.                      | IN.                          | IN.                            | IN.           | IN.            | IN.                   | IN.                   | IN.           | IN.           | IN.             | IN.              | IN.                  | IN.                 | IN.                     | IN.            |  |
|   | 171.88            | 75.13                            | 85.13             | 120.63          |                     |                   | 71.38                    | 33.38                        | 9                              |               | 16             |                       |                       |               |               | 8               | 56               | 10                   | 98.38               | 8                       | 6              |  |

| Heat Release Rate | Steam Disengaging<br>Area at N.W.L. | Steam Cubic Space<br>Over N.W.L. | Steam Space from<br>Normal w.l. to Inside Shell | Water Content<br>to N.W. Line | Dry Weight<br>(Approx.) | Operating Weight<br>(Approx.) |  |  |
|-------------------|-------------------------------------|----------------------------------|-------------------------------------------------|-------------------------------|-------------------------|-------------------------------|--|--|
| BTUs/FT3/HR       | SQ. FT.                             | CU. FT.                          | IN.                                             | GAL.                          | LBS.                    | LBS.                          |  |  |
| 115251            | 45.8                                | 37.3                             | 11                                              | 991                           | 12700                   | 23300                         |  |  |