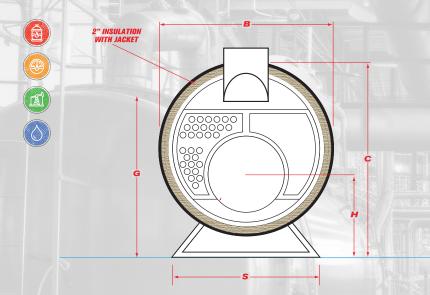

|                   |                                             |                   |                 |                     |                   |                          |                               |                                |                         |                        |                               |                                  | -                     | <b>1</b>                 |                 |                  | -                    |                     |                         |                |
|-------------------|---------------------------------------------|-------------------|-----------------|---------------------|-------------------|--------------------------|-------------------------------|--------------------------------|-------------------------|------------------------|-------------------------------|----------------------------------|-----------------------|--------------------------|-----------------|------------------|----------------------|---------------------|-------------------------|----------------|
| Overall<br>Length | Overall<br>Width<br>(over 2"<br>insulation) | Overall<br>Height | Shell<br>Length | Furnace<br>Diameter | Furnace<br>Length | Normal<br>Water<br>Line* | Height-<br>C.L. of<br>Furnace | Depth-<br>Reversing<br>Chamber | Depth-<br>Smoke<br>Hood | Vent<br>Outlet<br>Dia. | Top-<br>Front Rev.<br>Chamber | Bottom-<br>Front Rev.<br>Chamber | Top-<br>Smoke<br>Hood | Bottom-<br>Smoke<br>Hood | Saddle<br>Width | Saddle<br>Length | C.L. Front<br>Saddle | C.L. Rear<br>Saddle | Steam<br>Outlet<br>Size | Return<br>Size |
| FTIN.             | IN.                                         | IN.               | FTIN.           | IN.                 | IN.               | IN.                      | IN.                           | IN.                            | IN.                     | IN.                    | IN.                           | IN.                              | IN.                   | IN.                      | IN.             | IN.              | IN.                  | IN.                 | IN.                     | IN.            |
| 203.5             | 75.13                                       | 85.13             | 139.75          |                     |                   | 71.38                    | 33.38                         | 9                              |                         | 16                     |                               |                                  |                       |                          | 8               | 56               | 10                   | 117.5               | 8                       | 6              |