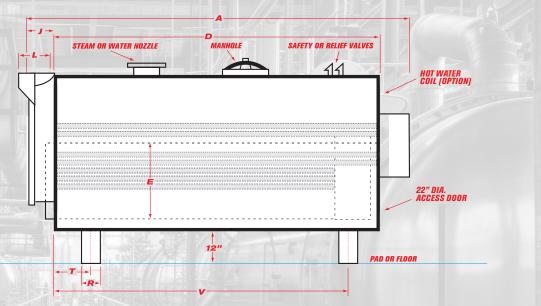

|                   |                                             |                   |                 |                     |                   |                          |                               |                                |                         |                        |                               |                                  | -                     | <b>1</b>                 |                 |                  | -                    |                     |                         |                |
|-------------------|---------------------------------------------|-------------------|-----------------|---------------------|-------------------|--------------------------|-------------------------------|--------------------------------|-------------------------|------------------------|-------------------------------|----------------------------------|-----------------------|--------------------------|-----------------|------------------|----------------------|---------------------|-------------------------|----------------|
| Overall<br>Length | Overall<br>Width<br>(over 2"<br>insulation) | Overall<br>Height | Shell<br>Length | Furnace<br>Diameter | Furnace<br>Length | Normal<br>Water<br>Line* | Height-<br>C.L. of<br>Furnace | Depth-<br>Reversing<br>Chamber | Depth-<br>Smoke<br>Hood | Vent<br>Outlet<br>Dia. | Top-<br>Front Rev.<br>Chamber | Bottom-<br>Front Rev.<br>Chamber | Top-<br>Smoke<br>Hood | Bottom-<br>Smoke<br>Hood | Saddle<br>Width | Saddle<br>Length | C.L. Front<br>Saddle | C.L. Rear<br>Saddle | Steam<br>Outlet<br>Size | Return<br>Size |
| FTIN.             | IN.                                         | IN.               | FTIN.           | IN.                 | IN.               | IN.                      | IN.                           | IN.                            | IN.                     | IN.                    | IN.                           | IN.                              | IN.                   | IN.                      | IN.             | IN.              | IN.                  | IN.                 | IN.                     | IN.            |
| 203.5             | 75.13                                       | 85.13             | 139.75          |                     |                   | 71.38                    | 33.38                         | 9                              |                         | 16                     |                               |                                  |                       |                          | 8               | 56               | 10                   | 117.5               | 8                       | 6              |

| Heat Release Rate | Steam Disengaging<br>Area at N.W.L. | Steam Cubic Space<br>Over N.W.L. | Steam Space from<br>Normal w.l. to Inside Shell | Water Content<br>to N.W. Line | Dry Weight<br>(Approx.) | Operating Weight<br>(Approx.) |  |
|-------------------|-------------------------------------|----------------------------------|-------------------------------------------------|-------------------------------|-------------------------|-------------------------------|--|
| BTUs/FT3/HR       | SQ. FT.                             | CU. FT.                          | IN.                                             | GAL.                          | LBS.                    | LBS.                          |  |
| 117826            | 53.2                                | 43.4                             | 11                                              | 1158                          | 14300                   | 26700                         |  |