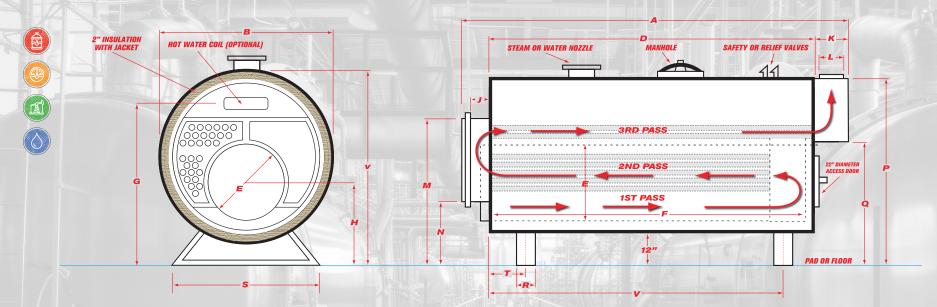

## RATINGS, DATA AND DIMENSIONS

|            | GROSS              | OUTPUT        |                                  | NET R              | ATING         | FIRING    | RATE | Heating               | Furnace<br>Volume |  |
|------------|--------------------|---------------|----------------------------------|--------------------|---------------|-----------|------|-----------------------|-------------------|--|
| Horsepower | Steam<br>Radiation | Steam Thermal | Steam per hr.<br>from & at 212°F | Steam<br>Radiation | Steam Thermal | Light Oil | Gas  | Surface<br>(fireside) |                   |  |
| H.P.       | SQ. FT.            | МВН           | LBS/HR.                          | SQ. FT.            | МВН           | GPH       | МВН  | SQ. FT.               | CU. FT.           |  |
| 20         | 2803               | 670           | 690                              | 2106               | 506           | 5.8       | 816  | 100                   | 13.6              |  |

| A                 | В                                           | C                 | D               | E                   | F                 | G                        | Н                             | J                              | K                       | L                      | M                             | N                                | P                     | Q                        | R               | S                | Т                    | V                   |                         |                |
|-------------------|---------------------------------------------|-------------------|-----------------|---------------------|-------------------|--------------------------|-------------------------------|--------------------------------|-------------------------|------------------------|-------------------------------|----------------------------------|-----------------------|--------------------------|-----------------|------------------|----------------------|---------------------|-------------------------|----------------|
| Overall<br>Length | Overall<br>Width<br>(over 2"<br>insulation) | Overall<br>Height | Shell<br>Length | Furnace<br>Diameter | Furnace<br>Length | Normal<br>Water<br>Line* | Height-<br>C.L. of<br>Furnace | Depth-<br>Reversing<br>Chamber | Depth-<br>Smoke<br>Hood | Vent<br>Outlet<br>Dia. | Top-<br>Front Rev.<br>Chamber | Bottom-<br>Front Rev.<br>Chamber | Top-<br>Smoke<br>Hood | Bottom-<br>Smoke<br>Hood | Saddle<br>Width | Saddle<br>Length | C.L. Front<br>Saddle | C.L. Rear<br>Saddle | Steam<br>Outlet<br>Size | Return<br>Size |
| FTIN.             | IN.                                         | IN.               | FTIN.           | IN.                 | IN.               | IN.                      | IN.                           | IN.                            | IN.                     | IN.                    | IN.                           | IN.                              | IN.                   | IN.                      | IN.             | IN.              | IN.                  | IN.                 | IN.                     | IN.            |
| 73 1/2            | 49                                          | 57 5/8            | 50 1/4          | 22                  | 26 1/2            | 49                       | 26 1/2                        | 8 1/4                          | 15 1/4                  | 12                     | 45 1/4                        |                                  |                       |                          | 6               | 38 1/2           | 9                    | 33 1/4              | 6                       | 3              |

| Heat Release Rate | Steam Disengaging<br>Area at N.W.L. | Steam Cubic Space<br>Over N.W.L. | Steam Space from<br>Normal w.l. to Inside Shell | Water Content<br>to N.W. Line | Dry Weight<br>(Approx.) | Operating Weight<br>(Approx.) |
|-------------------|-------------------------------------|----------------------------------|-------------------------------------------------|-------------------------------|-------------------------|-------------------------------|
| BTUs/FT3/HR       | SQ. FT.                             | CU. FT.                          | IN.                                             | GAL.                          | LBS.                    | LBS.                          |
|                   |                                     |                                  |                                                 | 171                           | 2800                    | 4226                          |