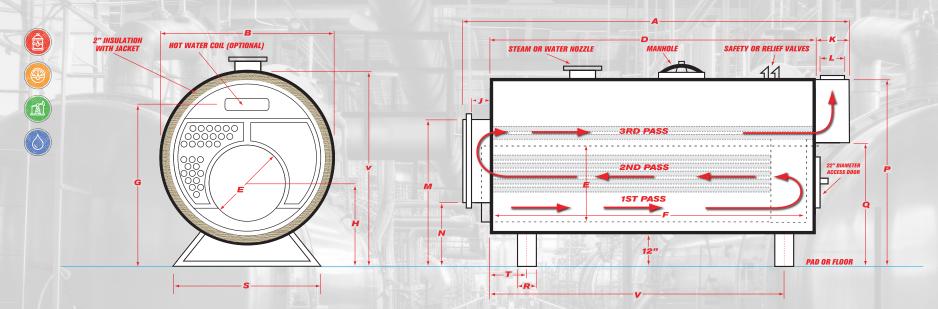

| Α                 | В                                           | C                 | D               | E                   | F                 | G                        | н                             | J                              | K                       | L                      | M                             | N                                | P                     | Q                        | R               | S                | T                    | V                   |                         |                |
|-------------------|---------------------------------------------|-------------------|-----------------|---------------------|-------------------|--------------------------|-------------------------------|--------------------------------|-------------------------|------------------------|-------------------------------|----------------------------------|-----------------------|--------------------------|-----------------|------------------|----------------------|---------------------|-------------------------|----------------|
| Overall<br>Length | Overall<br>Width<br>(over 2"<br>insulation) | Overall<br>Height | Shell<br>Length | Furnace<br>Diameter | Furnace<br>Length | Normal<br>Water<br>Line* | Height-<br>C.L. of<br>Furnace | Depth-<br>Reversing<br>Chamber | Depth-<br>Smoke<br>Hood | Vent<br>Outlet<br>Dia. | Top-<br>Front Rev.<br>Chamber | Bottom-<br>Front Rev.<br>Chamber | Top-<br>Smoke<br>Hood | Bottom-<br>Smoke<br>Hood | Saddle<br>Width | Saddle<br>Length | C.L. Front<br>Saddle | C.L. Rear<br>Saddle | Steam<br>Outlet<br>Size | Return<br>Size |
| FTIN.             | IN.                                         | IN.               | FTIN.           | IN.                 | IN.               | IN.                      | IN.                           | IN.                            | IN.                     | IN.                    | IN.                           | IN.                              | IN.                   | IN.                      | IN.             | IN.              | IN.                  | IN.                 | IN.                     | IN.            |
| 197 1/6           | 88                                          | 96 7/8            | 159 3/8         | 45                  | 130 3/4           | 85                       | 39                            | 10 3/4                         | 29 1/2                  | 27                     | 82 3/16                       |                                  |                       |                          | 8               | 62               | 12                   | 134 3/8             | 10                      | 6              |