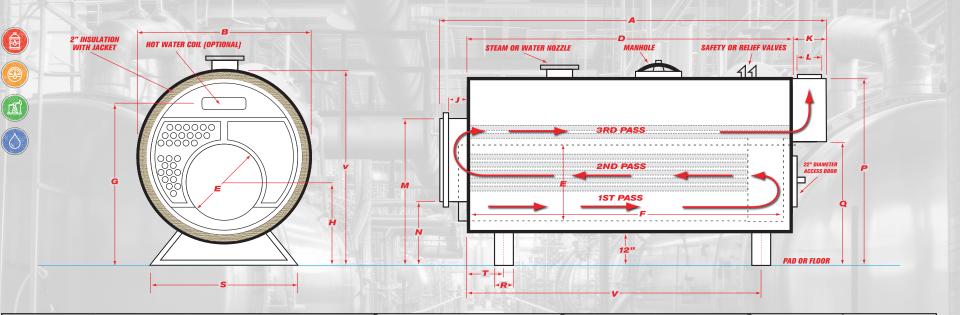

| A                 | Ð                                           |                   |                 |                     |                   | u                        |                               | J                              | N                       |                        | IVI                           | N                                | P                     | ų                        | ĸ               |                  |                      | v                   |                         |                |
|-------------------|---------------------------------------------|-------------------|-----------------|---------------------|-------------------|--------------------------|-------------------------------|--------------------------------|-------------------------|------------------------|-------------------------------|----------------------------------|-----------------------|--------------------------|-----------------|------------------|----------------------|---------------------|-------------------------|----------------|
| Overall<br>Length | Overall<br>Width<br>(over 2"<br>insulation) | Overall<br>Height | Shell<br>Length | Furnace<br>Diameter | Furnace<br>Length | Normal<br>Water<br>Line* | Height-<br>C.L. of<br>Furnace | Depth-<br>Reversing<br>Chamber | Depth-<br>Smoke<br>Hood | Vent<br>Outlet<br>Dia. | Top-<br>Front Rev.<br>Chamber | Bottom-<br>Front Rev.<br>Chamber | Top-<br>Smoke<br>Hood | Bottom-<br>Smoke<br>Hood | Saddle<br>Width | Saddle<br>Length | C.L. Front<br>Saddle | C.L. Rear<br>Saddle | Steam<br>Outlet<br>Size | Return<br>Size |
| FTIN.             | IN.                                         | IN.               | FTIN.           | IN.                 | IN.               | IN.                      | IN.                           | IN.                            | IN.                     | IN.                    | IN.                           | IN.                              | IN.                   | IN.                      | IN.             | IN.              | IN.                  | IN.                 | IN.                     | IN.            |
| 182 5/8           | 100                                         | 108 7/8           | 137 7/8         | 52                  | 107 3/4           | 96                       | 42 1/2                        | 12 1/2                         | 35 1/2                  | 27                     | 93                            |                                  |                       |                          | 10              | 76               | 18                   | 107 7/8             | 10                      | 6              |