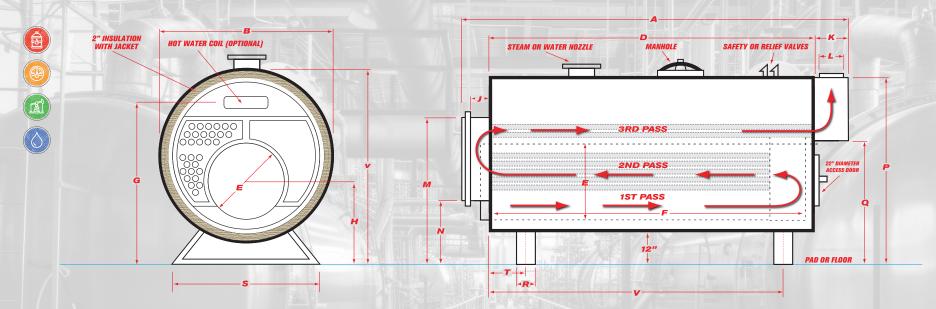

| Α                 | В                                           | C                 | D               | E                   | F                 | G                        | н                             | J                              | K                       | L                      | M                             | N                                | P                     | Q                        | R               | S                | T                    | V                   |                         |                |
|-------------------|---------------------------------------------|-------------------|-----------------|---------------------|-------------------|--------------------------|-------------------------------|--------------------------------|-------------------------|------------------------|-------------------------------|----------------------------------|-----------------------|--------------------------|-----------------|------------------|----------------------|---------------------|-------------------------|----------------|
| Overall<br>Length | Overall<br>Width<br>(over 2"<br>insulation) | Overall<br>Height | Shell<br>Length | Furnace<br>Diameter | Furnace<br>Length | Normal<br>Water<br>Line* | Height-<br>C.L. of<br>Furnace | Depth-<br>Reversing<br>Chamber | Depth-<br>Smoke<br>Hood | Vent<br>Outlet<br>Dia. | Top-<br>Front Rev.<br>Chamber | Bottom-<br>Front Rev.<br>Chamber | Top-<br>Smoke<br>Hood | Bottom-<br>Smoke<br>Hood | Saddle<br>Width | Saddle<br>Length | C.L. Front<br>Saddle | C.L. Rear<br>Saddle | Steam<br>Outlet<br>Size | Return<br>Size |
| FTIN.             | IN.                                         | IN.               | FTIN.           | IN.                 | IN.               | IN.                      | IN.                           | IN.                            | IN.                     | IN.                    | IN.                           | IN.                              | IN.                   | IN.                      | IN.             | IN.              | IN.                  | IN.                 | IN.                     | IN.            |
| 209 3/8           | 112                                         | 120 7/8           | 159 3/8         | 58                  | 123               | 105                      | 46                            | 14 1/2                         | 38 1/2                  | 30                     | 102 7/16                      |                                  |                       |                          | 12              | 86               | 18                   | 124                 | 12                      | 6              |