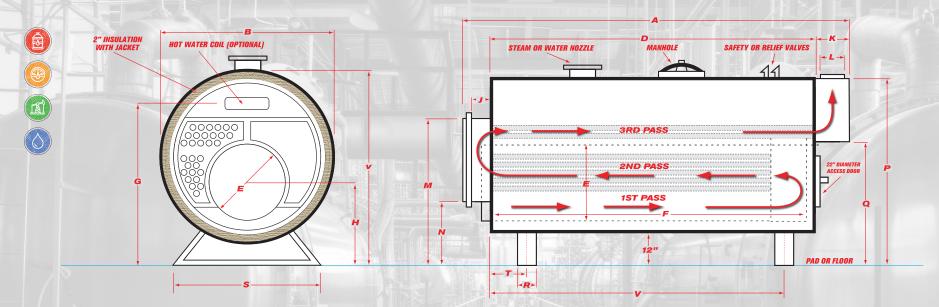

| Α                 | В                                           | C                 | D               | E                   | F                 | G                        | н                             | J                              | K                       | L                      | M                             | N                                | P                     | Q                        | R               | S                | T                    | V                   |                         |                |
|-------------------|---------------------------------------------|-------------------|-----------------|---------------------|-------------------|--------------------------|-------------------------------|--------------------------------|-------------------------|------------------------|-------------------------------|----------------------------------|-----------------------|--------------------------|-----------------|------------------|----------------------|---------------------|-------------------------|----------------|
| Overall<br>Length | Overall<br>Width<br>(over 2"<br>insulation) | Overall<br>Height | Shell<br>Length | Furnace<br>Diameter | Furnace<br>Length | Normal<br>Water<br>Line* | Height-<br>C.L. of<br>Furnace | Depth-<br>Reversing<br>Chamber | Depth-<br>Smoke<br>Hood | Vent<br>Outlet<br>Dia. | Top-<br>Front Rev.<br>Chamber | Bottom-<br>Front Rev.<br>Chamber | Top-<br>Smoke<br>Hood | Bottom-<br>Smoke<br>Hood | Saddle<br>Width | Saddle<br>Length | C.L. Front<br>Saddle | C.L. Rear<br>Saddle | Steam<br>Outlet<br>Size | Return<br>Size |
| FTIN.             | IN.                                         | IN.               | FTIN.           | IN.                 | IN.               | IN.                      | IN.                           | IN.                            | IN.                     | IN.                    | IN.                           | IN.                              | IN.                   | IN.                      | IN.             | IN.              | IN.                  | IN.                 | IN.                     | IN.            |
| 97 9/16           | 49                                          | 57 5/8            | 74 5-16         | 22                  | 26 1/2            | 49                       | 26 1/2                        | 8 1/4                          | 15 1/4                  | 12                     | 45 1/4                        |                                  |                       |                          | 6               | 38 1/2           | 9                    | 57 13/16            | 6                       | 3              |