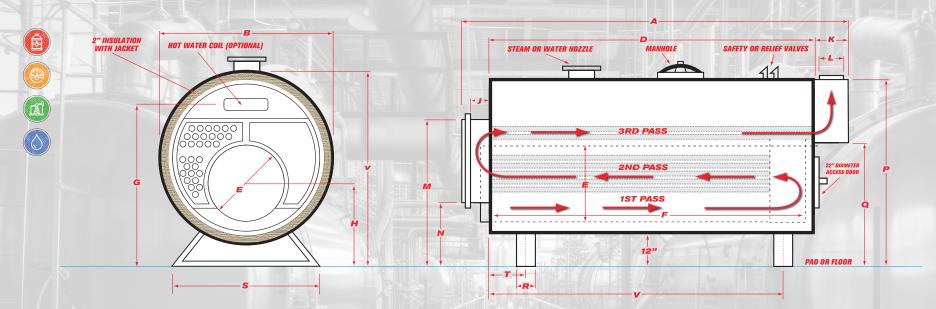

| Α                 | В                                           | C                 | D               | E                   | F                 | G                        | H                             | J                              | K                       | L                      | M                             | N   | P                     | Q                        | R               | S                | T                    | V                   |                         |                |
|-------------------|---------------------------------------------|-------------------|-----------------|---------------------|-------------------|--------------------------|-------------------------------|--------------------------------|-------------------------|------------------------|-------------------------------|-----|-----------------------|--------------------------|-----------------|------------------|----------------------|---------------------|-------------------------|----------------|
| Overall<br>Length | Overall<br>Width<br>(over 2"<br>insulation) | Overall<br>Height | Shell<br>Length | Furnace<br>Diameter | Furnace<br>Length | Normal<br>Water<br>Line* | Height-<br>C.L. of<br>Furnace | Depth-<br>Reversing<br>Chamber | Depth-<br>Smoke<br>Hood | Vent<br>Outlet<br>Dia. | Top-<br>Front Rev.<br>Chamber |     | Top-<br>Smoke<br>Hood | Bottom-<br>Smoke<br>Hood | Saddle<br>Width | Saddle<br>Length | C.L. Front<br>Saddle | C.L. Rear<br>Saddle | Steam<br>Outlet<br>Size | Return<br>Size |
| FTIN.             | IN.                                         | IN.               | FTIN.           | IN.                 | IN.               | IN.                      | IN.                           | IN.                            | IN.                     | IN.                    | IN.                           | IN. | IN.                   | IN.                      | IN.             | IN.              | IN.                  | IN.                 | IN.                     | IN.            |
| 86 1/2            | 55                                          | 63 5/8            | 64              | 26                  | 42 1/2            | 55                       | 27 11/16                      | 8                              | 16 1/2                  | 12                     | 52 5/16                       |     |                       |                          | 6               | 42               | 9                    | 45 1/2              | 6                       | 3              |