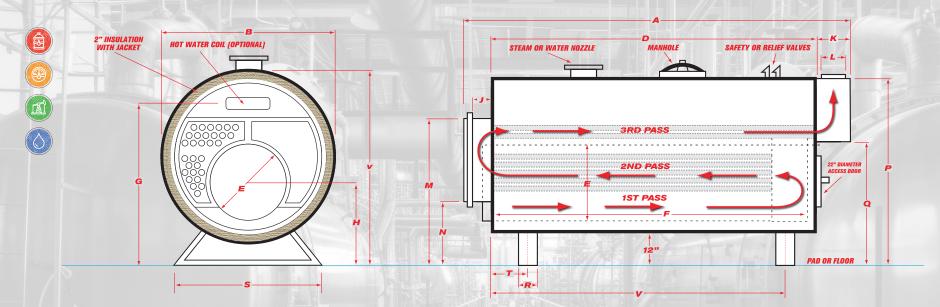

## RATINGS, DATA AND DIMENSIONS

| GROSS OUTPUT |                    |               |                                  | NET R              | ATING         | FIRING    | RATE | Heating               | Furnace |  |
|--------------|--------------------|---------------|----------------------------------|--------------------|---------------|-----------|------|-----------------------|---------|--|
| Horsepower   | Steam<br>Radiation | Steam Thermal | Steam per hr.<br>from & at 212°F | Steam<br>Radiation | Steam Thermal | Light Oil | Gas  | Surface<br>(fireside) | Volume  |  |
| H.P.         | SQ. FT.            | МВН           | LBS/HR.                          | SQ. FT.            | МВН           | GPH       | МВН  | SQ. FT.               | CU. FT. |  |
| 50           | 7004               | 1674          | 1725                             | 5376               | 1290          | 14.4      | 2040 | 250                   | 28.7    |  |

| A                 | В                                           | C                 | D               | E                   | F                 | G                        | Н                             | J                              | K                       | L                      | M       | N                                | P                     | Q                        | R               | S                | Т                    | V                   |                         |                |
|-------------------|---------------------------------------------|-------------------|-----------------|---------------------|-------------------|--------------------------|-------------------------------|--------------------------------|-------------------------|------------------------|---------|----------------------------------|-----------------------|--------------------------|-----------------|------------------|----------------------|---------------------|-------------------------|----------------|
| Overall<br>Length | Overall<br>Width<br>(over 2"<br>insulation) | Overall<br>Height | Shell<br>Length | Furnace<br>Diameter | Furnace<br>Length | Normal<br>Water<br>Line* | Height-<br>C.L. of<br>Furnace | Depth-<br>Reversing<br>Chamber | Depth-<br>Smoke<br>Hood | Vent<br>Outlet<br>Dia. |         | Bottom-<br>Front Rev.<br>Chamber | Top-<br>Smoke<br>Hood | Bottom-<br>Smoke<br>Hood | Saddle<br>Width | Saddle<br>Length | C.L. Front<br>Saddle | C.L. Rear<br>Saddle | Steam<br>Outlet<br>Size | Return<br>Size |
| FTIN.             | IN.                                         | IN.               | FTIN.           | IN.                 | IN.               | IN.                      | IN.                           | IN.                            | IN.                     | IN.                    | IN.     | IN.                              | IN.                   | IN.                      | IN.             | IN.              | IN.                  | IN.                 | IN.                     | IN.            |
| 100 1/2           | 55                                          | 63 5/8            | 78              | 26                  | 56 5/8            | 55                       | 27 11/16                      | 8                              | 16 1/2                  | 12                     | 52 5/16 |                                  |                       |                          | 6               | 42               | 9                    | 59 1/2              | 6                       | 4              |

| Heat Release Rate | Steam Disengaging<br>Area at N.W.L. | Steam Cubic Space<br>Over N.W.L. | Steam Space from<br>Normal w.l. to Inside Shell | Water Content<br>to N.W. Line | Dry Weight<br>(Approx.) | Operating Weight<br>(Approx.) |
|-------------------|-------------------------------------|----------------------------------|-------------------------------------------------|-------------------------------|-------------------------|-------------------------------|
| BTUs/FT3/HR       | SQ. FT.                             | CU. FT.                          | IN.                                             | GAL.                          | LBS.                    | LBS.                          |
|                   |                                     |                                  |                                                 | 294                           | 6200                    | 8652                          |