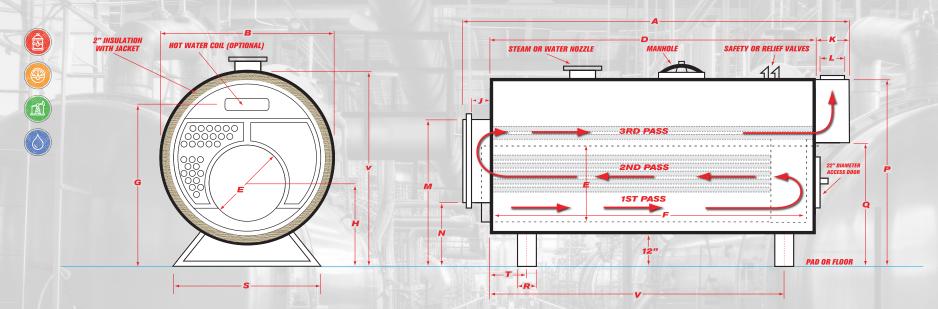

## RATINGS, DATA AND DIMENSIONS

|            | GROSS              | OUTPUT        |                                  | NET R              | ATING         | FIRING    | RATE | Heating               | Furnace<br>Volume |  |
|------------|--------------------|---------------|----------------------------------|--------------------|---------------|-----------|------|-----------------------|-------------------|--|
| Horsepower | Steam<br>Radiation | Steam Thermal | Steam per hr.<br>from & at 212°F | Steam<br>Radiation | Steam Thermal | Light Oil | Gas  | Surface<br>(fireside) |                   |  |
| H.P.       | SQ. FT.            | МВН           | LBS/HR.                          | SQ. FT.            | МВН           | GPH       | МВН  | SQ. FT.               | CU. FT.           |  |
| 60         | 8406               | 2009          | 2070                             | 6499               | 1560          | 17.3      | 2449 | 300                   | 33.1              |  |

| Α                 | В                                           | C                 | D               | E                   | F                 | G                        | H                             | J                              | K                       | L                      | M                             | N                                | P                     | Q                        | R               | S                | T                    | V                   |                         |                |
|-------------------|---------------------------------------------|-------------------|-----------------|---------------------|-------------------|--------------------------|-------------------------------|--------------------------------|-------------------------|------------------------|-------------------------------|----------------------------------|-----------------------|--------------------------|-----------------|------------------|----------------------|---------------------|-------------------------|----------------|
| Overall<br>Length | Overall<br>Width<br>(over 2"<br>insulation) | Overall<br>Height | Shell<br>Length | Furnace<br>Diameter | Furnace<br>Length | Normal<br>Water<br>Line* | Height-<br>C.L. of<br>Furnace | Depth-<br>Reversing<br>Chamber | Depth-<br>Smoke<br>Hood | Vent<br>Outlet<br>Dia. | Top-<br>Front Rev.<br>Chamber | Bottom-<br>Front Rev.<br>Chamber | Top-<br>Smoke<br>Hood | Bottom-<br>Smoke<br>Hood | Saddle<br>Width | Saddle<br>Length | C.L. Front<br>Saddle | C.L. Rear<br>Saddle | Steam<br>Outlet<br>Size | Return<br>Size |
| FTIN.             | IN.                                         | IN.               | FTIN.           | IN.                 | IN.               | IN.                      | IN.                           | IN.                            | IN.                     | IN.                    | IN.                           | IN.                              | IN.                   | IN.                      | IN.             | IN.              | IN.                  | IN.                 | IN.                     | IN.            |
| 114 1/2           | 55                                          | 63 5/8            | 92              | 26                  | 70 1/2            | 55                       | 27 11/16                      | 8                              | 16 1/2                  | 14                     | 52 5/16                       |                                  |                       |                          | 6               | 42               | 9                    | 73 1/2              | 8                       | 4              |

| Heat Release Rate | Steam Disengaging<br>Area at N.W.L. | Steam Cubic Space<br>Over N.W.L. | Steam Space from<br>Normal w.l. to Inside Shell | Water Content<br>to N.W. Line | Dry Weight<br>(Approx.) | Operating Weight<br>(Approx.) |
|-------------------|-------------------------------------|----------------------------------|-------------------------------------------------|-------------------------------|-------------------------|-------------------------------|
| BTUs/FT3/HR       | SQ. FT.                             | CU. FT.                          | IN.                                             | GAL.                          | LBS.                    | LBS.                          |
|                   |                                     |                                  |                                                 | 351                           | 7200                    | 10127                         |