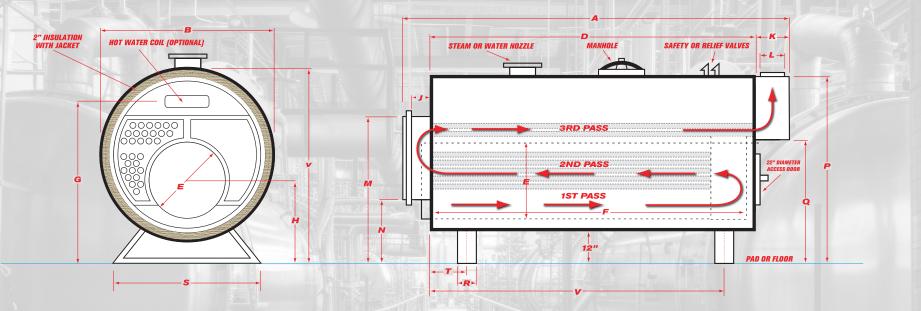

## RATINGS, DATA AND DIMENSIONS

|                   |                              | GROSS OUTPUT      |                 |                     |                   |                          |                               |                                | NET RATING              |                        |                               |                                 | FI      | RING I                   |                 | Heating          |                       | Furnace             |                         |                |     |  |     |  |     |  |     |  |     |  |     |  |     |  |         |  |     |     |
|-------------------|------------------------------|-------------------|-----------------|---------------------|-------------------|--------------------------|-------------------------------|--------------------------------|-------------------------|------------------------|-------------------------------|---------------------------------|---------|--------------------------|-----------------|------------------|-----------------------|---------------------|-------------------------|----------------|-----|--|-----|--|-----|--|-----|--|-----|--|-----|--|-----|--|---------|--|-----|-----|
| Horse             | epower                       |                   | team<br>liation | Stear               | n Therma          |                          | am per h<br>1 & at 212        |                                | Steam<br>Radiation      | s                      | team Thei                     | rmal                            | Light C | Dil                      | Gas             |                  | Surface<br>(fireside) |                     | Volume                  |                |     |  |     |  |     |  |     |  |     |  |     |  |     |  |         |  |     |     |
| F                 | H.P. SQ. FT.                 |                   | SQ. FT.         |                     | мвн               | L                        | LBS/HR.                       |                                | SQ. FT.                 |                        | МВН                           |                                 | GPH     |                          | MBH             |                  | МВН                   |                     | МВН                     |                | МВН |  | МВН |  | МВН |  | МВН |  | МВН |  | МВН |  | MBH |  | SQ. FT. |  | CU. | FT. |
| 7                 | 70                           | 9                 | 803             | 2                   | 2343              |                          | 2415                          |                                | 7580                    |                        | 1819                          |                                 | 20.2    |                          | 2856            |                  | 350                   |                     | 38.6                    |                |     |  |     |  |     |  |     |  |     |  |     |  |     |  |         |  |     |     |
| A                 | В                            | С                 | D               | E                   | F                 | G                        | Н                             | J                              | K                       | L                      | М                             | N                               | Р       | Q                        | R               | S                | т                     | V                   |                         |                |     |  |     |  |     |  |     |  |     |  |     |  |     |  |         |  |     |     |
| Overall<br>Length | Overall<br>Width<br>(over 2" | Overall<br>Height | Shell<br>Length | Furnace<br>Diameter | Furnace<br>Length | Normal<br>Water<br>Line* | Height-<br>C.L. of<br>Furnace | Depth-<br>Reversing<br>Chamber | Depth-<br>Smoke<br>Hood | Vent<br>Outlet<br>Dia. | Top-<br>Front Rev.<br>Chamber | Bottom-<br>Front Rev<br>Chamber |         | Bottom-<br>Smoke<br>Hood | Saddle<br>Width | Saddle<br>Length | C.L. Front<br>Saddle  | C.L. Rear<br>Saddle | Steam<br>Outlet<br>Size | Return<br>Size |     |  |     |  |     |  |     |  |     |  |     |  |     |  |         |  |     |     |

|   | Length  | (over 2"<br>insulation) | Height | Length | Diameter | Length | Line* | Furnace | Chamber  | Hood   | Dia. | Chamber | Chamber | Hood | Hood | Width | Length | Saddle | Saddle | Size | Size |
|---|---------|-------------------------|--------|--------|----------|--------|-------|---------|----------|--------|------|---------|---------|------|------|-------|--------|--------|--------|------|------|
|   | FTIN.   | IN.                     | IN.    | FTIN.  | IN.      | IN.    | IN.   | IN.     | IN.      | IN.    | IN.  | IN.     | IN.     | IN.  | IN.  | IN.   | IN.    | IN.    | IN.    | IN.  | IN.  |
|   | 104 3/8 | 55                      | 72 5/8 | 77 7/8 | 31       | 55 7/8 | 62    | 30 5/8  | 8        | 20 1/2 | 14   | 59 5/16 |         |      |      | 7     | 48     | 9      | 58 3/8 | 8    | 4    |
| E |         |                         |        |        | 1000     |        |       |         | A BETTER |        |      |         | ( ) )   |      |      |       |        |        |        |      |      |