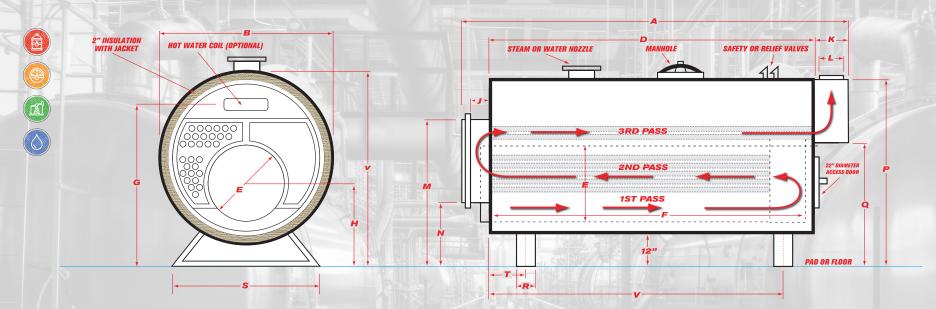

## RATINGS, DATA AND DIMENSIONS

|            | GROSS              | OUTPUT        |                                  | NET R              | ATING         | FIRING    | RATE | Heating               | Furnace<br>Volume |  |
|------------|--------------------|---------------|----------------------------------|--------------------|---------------|-----------|------|-----------------------|-------------------|--|
| Horsepower | Steam<br>Radiation | Steam Thermal | Steam per hr.<br>from & at 212°F | Steam<br>Radiation | Steam Thermal | Light Oil | Gas  | Surface<br>(fireside) |                   |  |
| H.P.       | SQ. FT.            | МВН           | LBS/HR.                          | SQ. FT.            | МВН           | GPH       | МВН  | SQ. FT.               | CU. FT.           |  |
| 80         | 11205              | 2678          | 2760                             | 8663               | 2079          | 23.0      | 3264 | 400                   | 44.6              |  |

| Α                 | В                                           | C                 | D               | E                   | F                 | G                        | н                             | J                              | K                       | L                      | M                             | N                                | P                     | Q                        | R               | S                | T                    | V                   |                         |                |
|-------------------|---------------------------------------------|-------------------|-----------------|---------------------|-------------------|--------------------------|-------------------------------|--------------------------------|-------------------------|------------------------|-------------------------------|----------------------------------|-----------------------|--------------------------|-----------------|------------------|----------------------|---------------------|-------------------------|----------------|
| Overall<br>Length | Overall<br>Width<br>(over 2"<br>insulation) | Overall<br>Height | Shell<br>Length | Furnace<br>Diameter | Furnace<br>Length | Normal<br>Water<br>Line* | Height-<br>C.L. of<br>Furnace | Depth-<br>Reversing<br>Chamber | Depth-<br>Smoke<br>Hood | Vent<br>Outlet<br>Dia. | Top-<br>Front Rev.<br>Chamber | Bottom-<br>Front Rev.<br>Chamber | Top-<br>Smoke<br>Hood | Bottom-<br>Smoke<br>Hood | Saddle<br>Width | Saddle<br>Length | C.L. Front<br>Saddle | C.L. Rear<br>Saddle | Steam<br>Outlet<br>Size | Return<br>Size |
| FTIN.             | IN.                                         | IN.               | FTIN.           | IN.                 | IN.               | IN.                      | IN.                           | IN.                            | IN.                     | IN.                    | IN.                           | IN.                              | IN.                   | IN.                      | IN.             | IN.              | IN.                  | IN.                 | IN.                     | IN.            |
| 115 3/4           | 64                                          | 72 5/8            | 89 1/4          | 31                  | 67 1/4            | 62                       | 30 5/8                        | 8                              | 20 1/2                  | 14                     | 59 5/16                       |                                  |                       |                          | 7               | 48               | 9                    | 69 3/4              | 8                       | 4              |

| Heat Release Rate | Steam Disengaging<br>Area at N.W.L. | Steam Cubic Space<br>Over N.W.L. | Steam Space from<br>Normal w.l. to Inside Shell | Water Content<br>to N.W. Line | Dry Weight<br>(Approx.) | Operating Weight<br>(Approx.) |
|-------------------|-------------------------------------|----------------------------------|-------------------------------------------------|-------------------------------|-------------------------|-------------------------------|
| BTUs/FT3/HR       | SQ. FT.                             | CU. FT.                          | IN.                                             | GAL.                          | LBS.                    | LBS.                          |
|                   |                                     |                                  |                                                 | 462                           | 9000                    | 12853                         |