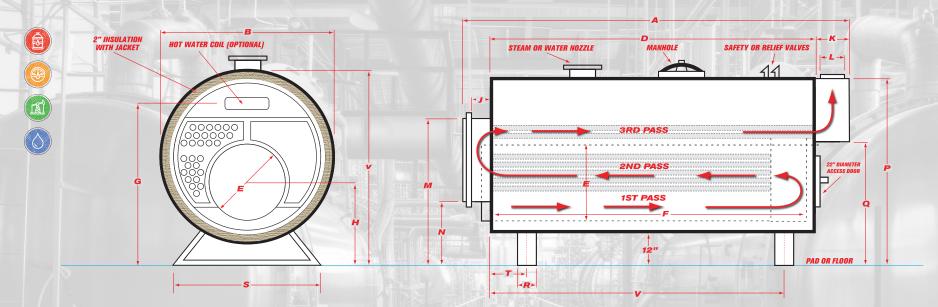

| Α                 | В                                           | C                 | D               | E                   | F                 | G                        | н                             | J                              | K                       | L                      | M                             | N                                | P                     | Q                        | R               | S                | T                    | V                   |                         |                |
|-------------------|---------------------------------------------|-------------------|-----------------|---------------------|-------------------|--------------------------|-------------------------------|--------------------------------|-------------------------|------------------------|-------------------------------|----------------------------------|-----------------------|--------------------------|-----------------|------------------|----------------------|---------------------|-------------------------|----------------|
| Overall<br>Length | Overall<br>Width<br>(over 2"<br>insulation) | Overall<br>Height | Shell<br>Length | Furnace<br>Diameter | Furnace<br>Length | Normal<br>Water<br>Line* | Height-<br>C.L. of<br>Furnace | Depth-<br>Reversing<br>Chamber | Depth-<br>Smoke<br>Hood | Vent<br>Outlet<br>Dia. | Top-<br>Front Rev.<br>Chamber | Bottom-<br>Front Rev.<br>Chamber | Top-<br>Smoke<br>Hood | Bottom-<br>Smoke<br>Hood | Saddle<br>Width | Saddle<br>Length | C.L. Front<br>Saddle | C.L. Rear<br>Saddle | Steam<br>Outlet<br>Size | Return<br>Size |
| FTIN.             | IN.                                         | IN.               | FTIN.           | IN.                 | IN.               | IN.                      | IN.                           | IN.                            | IN.                     | IN.                    | IN.                           | IN.                              | IN.                   | IN.                      | IN.             | IN.              | IN.                  | IN.                 | IN.                     | IN.            |
| 126 1/4           | 64                                          | 72 5/8            | 99 3/4          | 31                  | 77 3/4            | 62                       | 30 5/8                        | 8                              | 20 1/2                  | 14                     | 59 5/16                       |                                  |                       |                          | 7               | 48               | 9                    | 80 1/4              | 8                       | 4              |