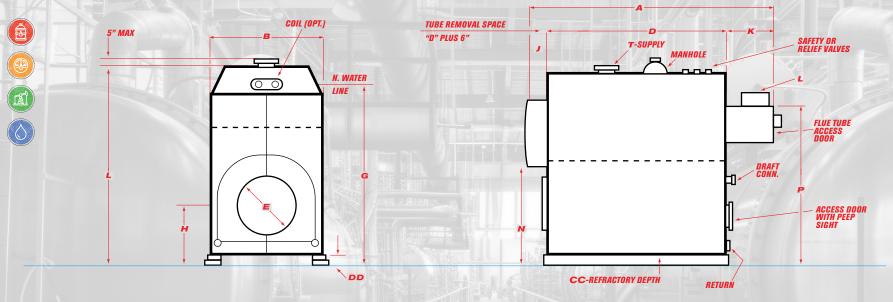

## RATINGS, DATA AND DIMENSIONS

| GROSS OUTPUT      |                                             |                    |                                     |                     |                   |                                  |                                                |                                | NET RATING                                      |                        |                               |                          | FIRING RATE                   |                         |        |                         | Heating               |                     | Furnace                       |                |  |
|-------------------|---------------------------------------------|--------------------|-------------------------------------|---------------------|-------------------|----------------------------------|------------------------------------------------|--------------------------------|-------------------------------------------------|------------------------|-------------------------------|--------------------------|-------------------------------|-------------------------|--------|-------------------------|-----------------------|---------------------|-------------------------------|----------------|--|
| Horsepower        |                                             | Steam<br>Radiation |                                     | Stear               | Steam Thermal     |                                  | Steam per hr.<br>from & at 212°F               |                                | Steam<br>Radiation                              |                        | Steam Thermal                 |                          | Light Oil                     |                         | Gas    |                         | Surface<br>(fireside) |                     | Volume                        |                |  |
| H.P.              |                                             | SQ. FT.            |                                     |                     | МВН               |                                  | LBS/HR.                                        |                                | SQ. FT.                                         |                        | МВН                           |                          | GPH                           |                         | МВН    |                         | SQ. FT.               |                     | CU. FT.                       |                |  |
| 231               |                                             |                    |                                     | 7                   | 7746              |                                  | 7983                                           |                                | 25058                                           |                        | 25058                         |                          | 70                            |                         | 10326  |                         | 1157                  |                     | 218.8                         |                |  |
| A                 | В                                           | С                  | D                                   | E                   | F                 | G                                | н                                              | J                              | K                                               | L                      | M                             | N                        | Р                             | Q                       | R      | S                       | Т                     | V                   |                               |                |  |
| Overall<br>Length | Overall<br>Width<br>(over 2"<br>insulation) | Overall<br>Height  | Shell<br>Length                     | Furnace<br>Diameter | Furnace<br>Length | Normal<br>Water<br>Line*         | Height-<br>C.L. of<br>Furnace                  | Depth-<br>Reversing<br>Chamber | Depth-<br>Smoke<br>Hood                         | Vent<br>Outlet<br>Dia. | Top-<br>Front Rev.<br>Chamber | Botto<br>Front I<br>Cham | Rev. Smoke                    | Bottom<br>Smoke<br>Hood | Saddle | Saddle<br>Length        | C.L. Front<br>Saddle  | C.L. Rear<br>Saddle | Steam<br>Outlet<br>Size       | Return<br>Size |  |
| FTIN.             | IN.                                         | IN.                | FTIN.                               | IN.                 | IN.               | IN.                              | IN.                                            | IN.                            | IN.                                             | IN.                    | IN.                           | IN.                      | IN.                           | IN.                     | IN.    | IN.                     | IN.                   | IN.                 | IN.                           | IN.            |  |
| 160 1/4           | 67 3/4                                      | 119 1/4            | 123                                 | 57 1/4              | 99 3/8            | 107/18                           | To suit burner requirements (burner by others) | 12 1/4                         | 25                                              | 24                     |                               | 61 1/                    | 8 103 7/8                     |                         |        |                         |                       |                     | 8                             | 6              |  |
| Heat Release Rate |                                             |                    | Steam Disengaging<br>Area at N.W.L. |                     |                   | Steam Cubic Space<br>Over N.W.L. |                                                |                                | Steam Space from<br>Normal w.l. to Inside Shell |                        |                               |                          | Water Content<br>to N.W. Line |                         |        | Dry Weight<br>(Approx.) |                       |                     | Operating Weight<br>(Approx.) |                |  |
| В                 | TUs/FT3/H                                   | IR                 | SQ. FT.                             |                     |                   | CU. FT.                          |                                                |                                | IN.                                             |                        |                               |                          | GAL.                          |                         |        | LBS.                    |                       | LBS.                |                               |                |  |
|                   |                                             |                    |                                     |                     |                   |                                  |                                                |                                |                                                 |                        |                               |                          | 1375                          |                         |        |                         |                       |                     | 27150                         |                |  |