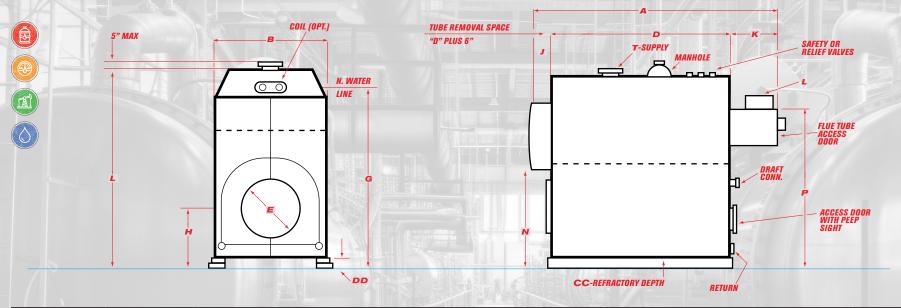

## RATINGS, DATA AND DIMENSIONS

| GROSS OUTPUT      |                                             |                    |                                     |                     |                   |                                  |                                                |                                | NET RATING                                      |                        |                               |      |                               | FIRING RATE           |                          |                         |                  |                       | Heating                       |                         | Furnace        |  |
|-------------------|---------------------------------------------|--------------------|-------------------------------------|---------------------|-------------------|----------------------------------|------------------------------------------------|--------------------------------|-------------------------------------------------|------------------------|-------------------------------|------|-------------------------------|-----------------------|--------------------------|-------------------------|------------------|-----------------------|-------------------------------|-------------------------|----------------|--|
| Horsepower        |                                             | Steam<br>Radiation |                                     | Steam               | Steam Thermal     |                                  | Steam per hr.<br>from & at 212°F               |                                | Steam<br>Radiation                              |                        | Steam Thermal                 |      | Light Oil                     |                       | il                       | Gas                     |                  | Surface<br>(fireside) |                               | Volume                  |                |  |
| H.P.              |                                             | SQ. FT.            |                                     |                     | МВН               |                                  | LBS/HR.                                        |                                | SQ. FT.                                         |                        | МВН                           |      | GPH                           |                       |                          | МВН                     |                  | SQ. FT.               |                               | CU. FT.                 |                |  |
| 661               |                                             |                    |                                     | 22140               |                   | 22818                            |                                                |                                | 71623                                           |                        | 71623                         |      | 198                           |                       |                          | 29513                   |                  | 3307                  |                               | 533.5                   |                |  |
| A                 | В                                           | С                  | D                                   | E                   | F                 | G                                | н                                              | J                              | K                                               | L                      | M                             | N    |                               | P                     | Q                        | R                       | S                | Т                     | V                             |                         |                |  |
| Overall<br>Length | Overall<br>Width<br>(over 2"<br>insulation) | Overall<br>Height  | Shell<br>Length                     | Furnace<br>Diameter | Furnace<br>Length | Normal<br>Water<br>Line*         | Height-<br>C.L. of<br>Furnace                  | Depth-<br>Reversing<br>Chamber |                                                 | Vent<br>Outlet<br>Dia. | Top-<br>Front Rev.<br>Chamber |      | Rev.                          | Top-<br>Smoke<br>Hood | Bottom-<br>Smoke<br>Hood | Saddle<br>Width         | Saddle<br>Length | C.L. Front<br>Saddle  | C.L. Rear<br>Saddle           | Steam<br>Outlet<br>Size | Return<br>Size |  |
| FTIN.             | IN.                                         | IN.                | FTIN.                               | IN.                 | IN.               | IN.                              | IN.                                            | IN.                            | IN.                                             | IN.                    | IN.                           | IN   |                               | IN.                   | IN.                      | IN.                     | IN.              | IN.                   | IN.                           | IN.                     | IN.            |  |
| 220 1/4           | 97 7/8                                      | 148<br>11/16       | 176 1/2                             | 85 1/2              | 150               | 134 1/4                          | To suit burner requirements (burner by others) | 15 1/4                         | 29                                              | 36                     |                               | 73 1 | /4                            | 128 3/4               |                          |                         |                  |                       |                               | 12                      | 10             |  |
| Heat Release Rate |                                             |                    | Steam Disengaging<br>Area at N.W.L. |                     |                   | Steam Cubic Space<br>Over N.W.L. |                                                |                                | Steam Space from<br>Normal w.l. to Inside Shell |                        |                               |      | Water Content<br>to N.W. Line |                       |                          | Dry Weight<br>(Approx.) |                  |                       | Operating Weight<br>(Approx.) |                         |                |  |
| BTUs/FT3/HR       |                                             |                    | SQ. FT.                             |                     |                   | CU. FT.                          |                                                |                                | IN.                                             |                        |                               |      | GAL.                          |                       |                          | LBS.                    |                  |                       | LBS.                          |                         |                |  |
|                   |                                             |                    |                                     |                     |                   |                                  |                                                |                                |                                                 |                        |                               |      | 3745                          |                       |                          |                         |                  |                       |                               | 74200                   |                |  |