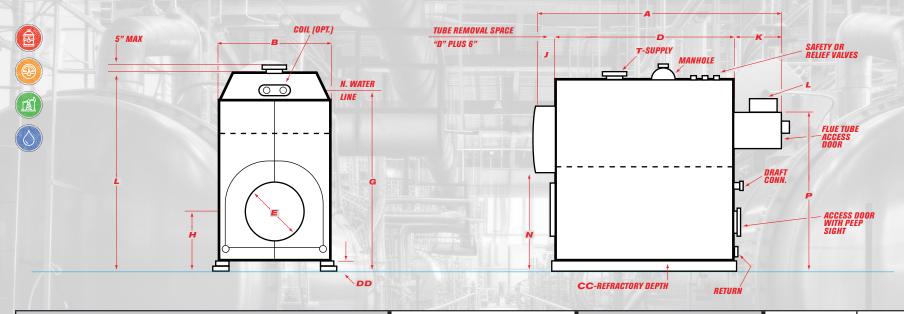

## RATINGS, DATA AND DIMENSIONS

|   |            | GROSS              | OUTPUT        |                                  | NET R              | ATING         | FIRING    | RATE | Heating               | Furnace |  |
|---|------------|--------------------|---------------|----------------------------------|--------------------|---------------|-----------|------|-----------------------|---------|--|
|   | Horsepower | Steam<br>Radiation | Steam Thermal | Steam per hr.<br>from & at 212°F | Steam<br>Radiation | Steam Thermal | Light Oil | Gas  | Surface<br>(fireside) | Volume  |  |
|   | H.P.       | SQ. FT.            | МВН           | LBS/HR.                          | SQ. FT.            | МВН           | GPH       | МВН  | SQ. FT.               | CU. FT. |  |
|   | 60         |                    | 2009          | 2070                             | 6499               | 1560          | 18        | 2677 | 300                   | 48.3    |  |
| I | A R        | C D                | FF            | в н                              | J K                | M N           | PO        | R S  | T V                   |         |  |

| Α                 | В                                           | C                 | D               | E                   | F                 | G                        | Н                                                       | J                              | K                       | L                      | M   | N                                | P                     | Q                        | R               | S                | T                    | V                   |                         |                |
|-------------------|---------------------------------------------|-------------------|-----------------|---------------------|-------------------|--------------------------|---------------------------------------------------------|--------------------------------|-------------------------|------------------------|-----|----------------------------------|-----------------------|--------------------------|-----------------|------------------|----------------------|---------------------|-------------------------|----------------|
| Overall<br>Length | Overall<br>Width<br>(over 2"<br>insulation) | Overall<br>Height | Shell<br>Length | Furnace<br>Diameter | Furnace<br>Length | Normal<br>Water<br>Line* | Height-<br>C.L. of<br>Furnace                           | Depth-<br>Reversing<br>Chamber | Depth-<br>Smoke<br>Hood | Vent<br>Outlet<br>Dia. |     | Bottom-<br>Front Rev.<br>Chamber | Top-<br>Smoke<br>Hood | Bottom-<br>Smoke<br>Hood | Saddle<br>Width | Saddle<br>Length | C.L. Front<br>Saddle | C.L. Rear<br>Saddle | Steam<br>Outlet<br>Size | Return<br>Size |
| FTIN.             | IN.                                         | IN.               | FTIN.           | IN.                 | IN.               | IN.                      | IN.                                                     | IN.                            | IN.                     | IN.                    | IN. | IN.                              | IN.                   | IN.                      | IN.             | IN.              | IN.                  | IN.                 | IN.                     | IN.            |
| 90 1/2            | 44 1/2                                      | 84 7/8            | 65 1/4          | 35                  | 48                | 76 5/8                   | To suit burner<br>requirements<br>(burner by<br>others) | 9 1/4                          | 10                      | 14                     |     | 40 1/2                           | 74 5/8                |                          |                 |                  |                      |                     | 8                       | 4              |

| Heat Release Rate | Steam Disengaging<br>Area at N.W.L. | Steam Cubic Space<br>Over N.W.L. | Steam Space from<br>Normal w.l. to Inside Shell | Water Content<br>to N.W. Line | Dry Weight<br>(Approx.) | Operating Weight<br>(Approx.) |  |
|-------------------|-------------------------------------|----------------------------------|-------------------------------------------------|-------------------------------|-------------------------|-------------------------------|--|
| BTUs/FT3/HR       | BTUs/FT3/HR SQ. FT.                 |                                  | IN.                                             | GAL.                          | LBS.                    | LBS.                          |  |
|                   |                                     |                                  |                                                 | 377                           |                         | 8840                          |  |