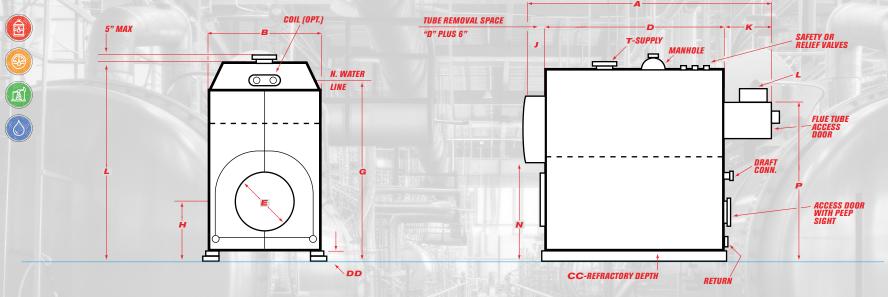

## RATINGS, DATA AND DIMENSIONS

| GROSS OUTPUT      |                                             |                    |                                     |                     |                   |                                  |                                                |                                | NET RATING                                      |                        |                               |      | FIRING RATE                   |                       |                          |                         |                  | Heating               |                               | Furnace                 |                |
|-------------------|---------------------------------------------|--------------------|-------------------------------------|---------------------|-------------------|----------------------------------|------------------------------------------------|--------------------------------|-------------------------------------------------|------------------------|-------------------------------|------|-------------------------------|-----------------------|--------------------------|-------------------------|------------------|-----------------------|-------------------------------|-------------------------|----------------|
| Horsepower        |                                             | Steam<br>Radiation |                                     | Stear               | Steam Thermal     |                                  | Steam per hr.<br>from & at 212°F               |                                | Steam<br>Radiation                              |                        | Steam Thermal                 |      | Light Oil                     |                       | il                       | Gas                     |                  | Surface<br>(fireside) |                               | Volume                  |                |
| H.P.              |                                             | SQ. FT.            |                                     |                     | МВН               |                                  | LBS/HR.                                        |                                | SQ. FT.                                         |                        | МВН                           |      | GPH                           |                       |                          | МВН                     |                  | SQ. FT.               |                               | CU. FT.                 |                |
| 93                |                                             |                    |                                     | 3100                |                   | 3195                             |                                                |                                | 10028                                           |                        | 2407                          |      | 28                            |                       |                          | 4132                    |                  | 463                   |                               | 77.1                    |                |
| A                 | В                                           | С                  | D                                   | E                   | F                 | G                                | Н                                              | J                              | K                                               | L                      | M                             | N    |                               | Р                     | Q                        | R                       | S                | Т                     | V                             |                         |                |
| Overall<br>Length | Overall<br>Width<br>(over 2"<br>insulation) | Overall<br>Height  | Shell<br>Length                     | Furnace<br>Diameter | Furnace<br>Length | Normal<br>Water<br>Line*         | Height-<br>C.L. of<br>Furnace                  | Depth-<br>Reversing<br>Chamber | Depth-<br>Smoke<br>Hood                         | Vent<br>Outlet<br>Dia. | Top-<br>Front Rev.<br>Chamber |      | Rev. S                        | Top-<br>Smoke<br>Hood | Bottom-<br>Smoke<br>Hood | Saddle<br>Width         | Saddle<br>Length | C.L. Front<br>Saddle  | C.L. Rear<br>Saddle           | Steam<br>Outlet<br>Size | Return<br>Size |
| FTIN.             | IN.                                         | IN.                | FTIN.                               | IN.                 | IN.               | IN.                              | IN.                                            | IN.                            | IN.                                             | IN.                    | IN.                           | IN.  |                               | IN.                   | IN.                      | IN.                     | IN.              | IN.                   | IN.                           | IN.                     | IN.            |
| 98                | 55 7/8                                      | 97 5/16            | 67 3/4                              | 46 1/4              | 47                | 87 1/2                           | To suit burner requirements (burner by others) | 9 1/4                          | 21                                              | 16                     |                               | 44 1 | /8 8                          | 34 7/8                |                          |                         |                  |                       |                               | 8                       | 6              |
| Heat Release Rate |                                             |                    | Steam Disengaging<br>Area at N.W.L. |                     |                   | Steam Cubic Space<br>Over N.W.L. |                                                |                                | Steam Space from<br>Normal w.l. to Inside Shell |                        |                               |      | Water Content<br>to N.W. Line |                       |                          | Dry Weight<br>(Approx.) |                  |                       | Operating Weight<br>(Approx.) |                         |                |
| BTUs/FT3/HR       |                                             |                    | SQ. FT.                             |                     |                   | CU. FT.                          |                                                |                                | IN.                                             |                        |                               |      | GAL.                          |                       |                          | LBS.                    |                  |                       | LBS.                          |                         |                |
|                   |                                             |                    |                                     |                     |                   |                                  |                                                |                                |                                                 |                        |                               |      | 524                           |                       |                          |                         |                  |                       | 12360                         |                         |                |