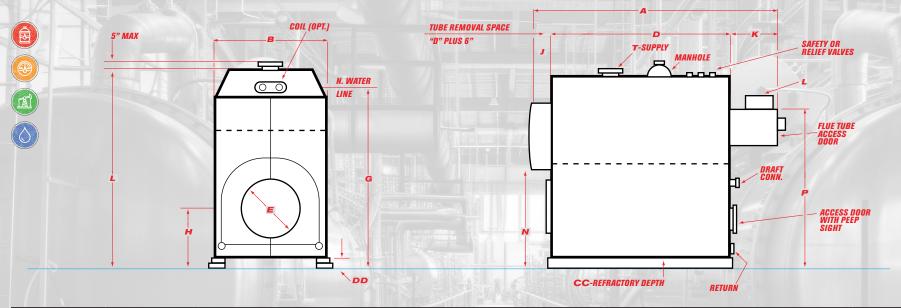

## RATINGS, DATA AND DIMENSIONS

| GROSS OUTPUT      |                                             |                    |                                     |                     |                   |                                  |                                                |                                | NET RATING                                      |                     |              |        |                            | FIRING RATE              |                         |                         |                  | Heating                       |                     | Furnace                 |                |
|-------------------|---------------------------------------------|--------------------|-------------------------------------|---------------------|-------------------|----------------------------------|------------------------------------------------|--------------------------------|-------------------------------------------------|---------------------|--------------|--------|----------------------------|--------------------------|-------------------------|-------------------------|------------------|-------------------------------|---------------------|-------------------------|----------------|
| Horsepower        |                                             | Steam<br>Radiation |                                     | Stear               | Steam Thermal     |                                  | Steam per hr.<br>from & at 212°F               |                                | Steam<br>Radiation                              |                     | Steam Therma |        | mal                        | Light Oil                |                         | Gas                     |                  | Surface<br>(fireside)         |                     | Volume                  |                |
| H.P.              |                                             | SQ. FT.            |                                     |                     | МВН               |                                  | LBS/HR.                                        |                                | SQ. FT.                                         |                     | МВН          |        |                            | GPH                      |                         | МВН                     |                  | SQ. FT.                       |                     | CU. FT.                 |                |
| 113               |                                             |                    |                                     | 3                   | 3769              |                                  | 3885                                           |                                | 12193                                           |                     | 2926         |        |                            | 34                       |                         | 5024                    |                  | 563                           |                     | 93.5                    |                |
| A                 | В                                           | С                  | D                                   | E                   | F                 | G                                | Н                                              | J                              | K                                               | L                   | I.           | Л      | N                          | Р                        | Q                       | R                       | S                | Т                             | V                   |                         |                |
| Overall<br>Length | Overall<br>Width<br>(over 2"<br>insulation) | Overall<br>Height  | Shell<br>Length                     | Furnace<br>Diameter | Furnace<br>Length | Normal<br>Water<br>Line*         |                                                | Depth-<br>Reversing<br>Chamber | Depth-<br>Smoke<br>Hood                         | Ven<br>Outle<br>Dia | et Fron      | t Rev. | Bottor<br>Front R<br>Chamb | lev. Smoke               | Bottom<br>Smoke<br>Hood |                         | Saddle<br>Length | C.L. Front<br>Saddle          | C.L. Rear<br>Saddle | Steam<br>Outlet<br>Size | Return<br>Size |
| FTIN.             | IN.                                         | IN.                | FTIN.                               | IN.                 | IN.               | IN.                              | IN.                                            | IN.                            | IN.                                             | IN.                 | ll ll        | ٧.     | IN.                        | IN.                      | IN.                     | IN.                     | IN.              | IN.                           | IN.                 | IN.                     | IN.            |
| 112 1/2           | 55 7/8                                      | 97 5/16            | 82 1/4                              | 46 1/4              | 61 1/2            | 87 1/2                           | To suit burner requirements (burner by others) | 9 1/4                          | 21                                              | 18                  |              |        | 44 1/                      | 8 84 7/8                 |                         |                         |                  |                               |                     | 8                       | 6              |
| Heat Release Rate |                                             |                    | Steam Disengaging<br>Area at N.W.L. |                     |                   | Steam Cubic Space<br>Over N.W.L. |                                                |                                | Steam Space from<br>Normal w.l. to Inside Shell |                     |              |        | ,                          | Water Cont<br>to N.W. Li |                         | Dry Weight<br>(Approx.) |                  | Operating Weight<br>(Approx.) |                     |                         |                |
| В                 | TUs/FT3/H                                   | IR                 | SQ. FT.                             |                     |                   | CU. FT.                          |                                                |                                | IN.                                             |                     |              |        |                            | GAL.                     |                         |                         | LBS.             |                               | LBS.                |                         |                |
|                   |                                             |                    |                                     |                     |                   |                                  |                                                |                                |                                                 |                     |              |        | 632                        |                          |                         |                         |                  |                               | 14360               |                         |                |