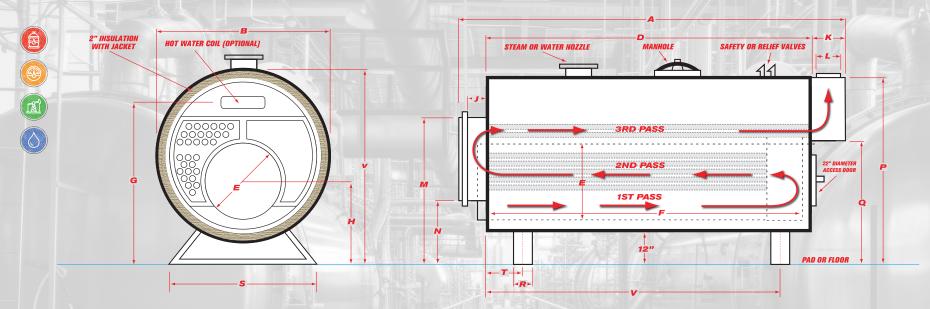

| A                 | В                                           | C                 | D               | E                   | F                 | G                        | Н                             | J                              | K                       | L                      | M                             | N                                | P                     | Q                        | R               | S                | Т                    | V                   |                         |                |
|-------------------|---------------------------------------------|-------------------|-----------------|---------------------|-------------------|--------------------------|-------------------------------|--------------------------------|-------------------------|------------------------|-------------------------------|----------------------------------|-----------------------|--------------------------|-----------------|------------------|----------------------|---------------------|-------------------------|----------------|
| Overall<br>Length | Overall<br>Width<br>(over 2"<br>insulation) | Overall<br>Height | Shell<br>Length | Furnace<br>Diameter | Furnace<br>Length | Normal<br>Water<br>Line* | Height-<br>C.L. of<br>Furnace | Depth-<br>Reversing<br>Chamber | Depth-<br>Smoke<br>Hood | Vent<br>Outlet<br>Dia. | Top-<br>Front Rev.<br>Chamber | Bottom-<br>Front Rev.<br>Chamber | Top-<br>Smoke<br>Hood | Bottom-<br>Smoke<br>Hood | Saddle<br>Width | Saddle<br>Length | C.L. Front<br>Saddle | C.L. Rear<br>Saddle | Steam<br>Outlet<br>Size | Return<br>Size |
| FTIN.             | IN.                                         | IN.               | FTIN.           | IN.                 | IN.               | IN.                      | IN.                           | IN.                            | IN.                     | IN.                    | IN.                           | IN.                              | IN.                   | IN.                      | IN.             | IN.              | IN.                  | IN.                 | IN.                     | IN.            |
| 127 1/2           | 58                                          | 66                | 104             | 25 3/4              |                   | 57 3/4                   | 29                            | 8                              | 15 1/2                  | 12                     |                               |                                  |                       |                          | 6               | 45               | 9                    | 86                  | 8                       | 3              |