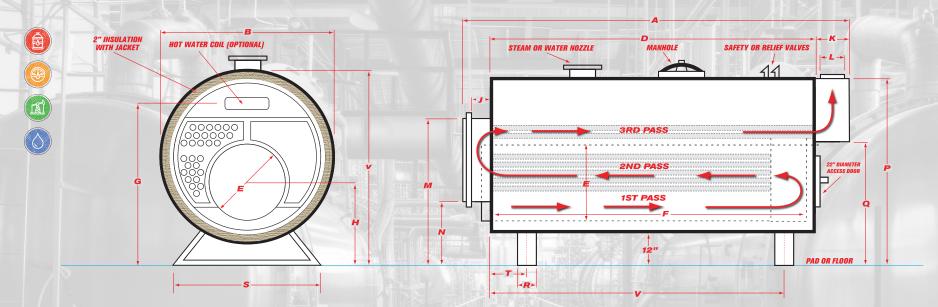

| A                 | В                                           | C                 | D               | E                   | F                 | G                        | Н                             | J                              | K                       | L                      | M                             | N                                | P                     | Q                        | R               | S                | Т                    | V                   |                         |                |
|-------------------|---------------------------------------------|-------------------|-----------------|---------------------|-------------------|--------------------------|-------------------------------|--------------------------------|-------------------------|------------------------|-------------------------------|----------------------------------|-----------------------|--------------------------|-----------------|------------------|----------------------|---------------------|-------------------------|----------------|
| Overall<br>Length | Overall<br>Width<br>(over 2"<br>insulation) | Overall<br>Height | Shell<br>Length | Furnace<br>Diameter | Furnace<br>Length | Normal<br>Water<br>Line* | Height-<br>C.L. of<br>Furnace | Depth-<br>Reversing<br>Chamber | Depth-<br>Smoke<br>Hood | Vent<br>Outlet<br>Dia. | Top-<br>Front Rev.<br>Chamber | Bottom-<br>Front Rev.<br>Chamber | Top-<br>Smoke<br>Hood | Bottom-<br>Smoke<br>Hood | Saddle<br>Width | Saddle<br>Length | C.L. Front<br>Saddle | C.L. Rear<br>Saddle | Steam<br>Outlet<br>Size | Return<br>Size |
| FTIN.             | IN.                                         | IN.               | FTIN.           | IN.                 | IN.               | IN.                      | IN.                           | IN.                            | IN.                     | IN.                    | IN.                           | IN.                              | IN.                   | IN.                      | IN.             | IN.              | IN.                  | IN.                 | IN.                     | IN.            |
| 178               | 88                                          | 96                | 139             | 43 3/8              |                   | 81 3/4                   | 39                            | 10 1/2                         | 28 1/2                  | 20                     |                               |                                  |                       |                          | 8               | 62               | 12                   | 110                 | 8                       | 6              |