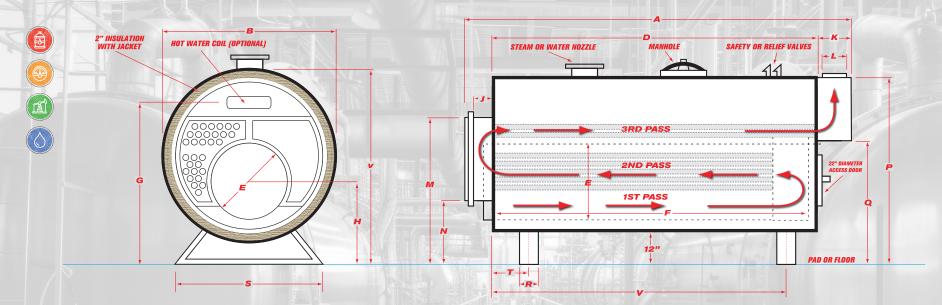

## RATINGS, DATA AND DIMENSIONS

|            | GROSS              | OUTPUT        |                                  | NET R              | ATING         | FIRING    | RATE  | Heating               | Furnace<br>Volume |  |
|------------|--------------------|---------------|----------------------------------|--------------------|---------------|-----------|-------|-----------------------|-------------------|--|
| Horsepower | Steam<br>Radiation | Steam Thermal | Steam per hr.<br>from & at 212°F | Steam<br>Radiation | Steam Thermal | Light Oil | Gas   | Surface<br>(fireside) |                   |  |
| H.P.       | SQ. FT.            | МВН           | LBS/HR.                          | SQ. FT.            | МВН           | GPH       | МВН   | SQ. FT.               | CU. FT.           |  |
| 300        |                    | 10294         | 10350                            | 32489              |               | 90        | 12554 | 1500                  |                   |  |

| A                 | В                                           | C                 | D               | E                   | F                 | G                        | Н                             | J                              | K                       | L                      | M                             | N                                | P                     | Q                        | R               | S                | T                    | V                   |                         |                |
|-------------------|---------------------------------------------|-------------------|-----------------|---------------------|-------------------|--------------------------|-------------------------------|--------------------------------|-------------------------|------------------------|-------------------------------|----------------------------------|-----------------------|--------------------------|-----------------|------------------|----------------------|---------------------|-------------------------|----------------|
| Overall<br>Length | Overall<br>Width<br>(over 2"<br>insulation) | Overall<br>Height | Shell<br>Length | Furnace<br>Diameter | Furnace<br>Length | Normal<br>Water<br>Line* | Height-<br>C.L. of<br>Furnace | Depth-<br>Reversing<br>Chamber | Depth-<br>Smoke<br>Hood | Vent<br>Outlet<br>Dia. | Top-<br>Front Rev.<br>Chamber | Bottom-<br>Front Rev.<br>Chamber | Top-<br>Smoke<br>Hood | Bottom-<br>Smoke<br>Hood | Saddle<br>Width | Saddle<br>Length | C.L. Front<br>Saddle | C.L. Rear<br>Saddle | Steam<br>Outlet<br>Size | Return<br>Size |
| FTIN.             | IN.                                         | IN.               | FTIN.           | IN.                 | IN.               | IN.                      | IN.                           | IN.                            | IN.                     | IN.                    | IN.                           | IN.                              | IN.                   | IN.                      | IN.             | IN.              | IN.                  | IN.                 | IN.                     | IN.            |
| 204               | 88                                          | 96                | 165             | 43 3/8              |                   | 81 3/4                   | 39                            | 10 1/2                         | 28 1/2                  | 22                     |                               |                                  |                       |                          | 8               | 62               | 12                   | 140                 | 10                      | 6              |

| Heat Release Rate | Steam Disengaging<br>Area at N.W.L. | Steam Cubic Space<br>Over N.W.L. | Steam Space from<br>Normal w.l. to Inside Shell | Water Content<br>to N.W. Line | Dry Weight<br>(Approx.) | Operating Weight<br>(Approx.) |
|-------------------|-------------------------------------|----------------------------------|-------------------------------------------------|-------------------------------|-------------------------|-------------------------------|
| BTUs/FT3/HR       | SQ. FT.                             | CU. FT.                          | IN.                                             | GAL.                          | LBS.                    | LBS.                          |
|                   |                                     |                                  |                                                 | 1645                          | 26500                   | 40219                         |