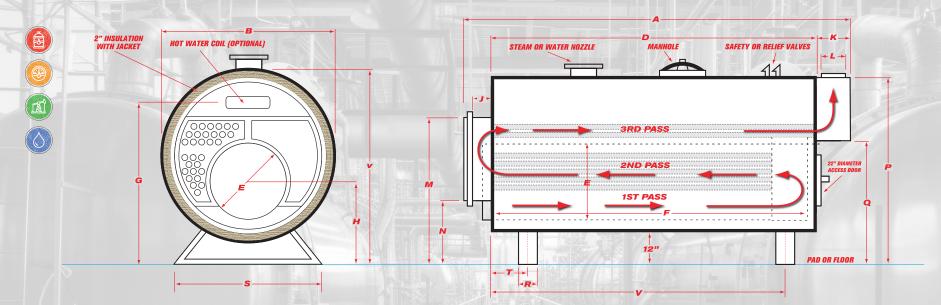

| Α                 | В                                           | C                 | D               | E                   | F                 | G                        | Н                             | J                              | K                       | L                      | M                             | N                                | P                     | Q                        | R               | S                | Т                    | V                   |                         |                |
|-------------------|---------------------------------------------|-------------------|-----------------|---------------------|-------------------|--------------------------|-------------------------------|--------------------------------|-------------------------|------------------------|-------------------------------|----------------------------------|-----------------------|--------------------------|-----------------|------------------|----------------------|---------------------|-------------------------|----------------|
| Overall<br>Length | Overall<br>Width<br>(over 2"<br>insulation) | Overall<br>Height | Shell<br>Length | Furnace<br>Diameter | Furnace<br>Length | Normal<br>Water<br>Line* | Height-<br>C.L. of<br>Furnace | Depth-<br>Reversing<br>Chamber | Depth-<br>Smoke<br>Hood | Vent<br>Outlet<br>Dia. | Top-<br>Front Rev.<br>Chamber | Bottom-<br>Front Rev.<br>Chamber | Top-<br>Smoke<br>Hood | Bottom-<br>Smoke<br>Hood | Saddle<br>Width | Saddle<br>Length | C.L. Front<br>Saddle | C.L. Rear<br>Saddle | Steam<br>Outlet<br>Size | Return<br>Size |
| FTIN.             | IN.                                         | IN.               | FTIN.           | IN.                 | IN.               | IN.                      | IN.                           | IN.                            | IN.                     | IN.                    | IN.                           | IN.                              | IN.                   | IN.                      | IN.             | IN.              | IN.                  | IN.                 | IN.                     | IN.            |
| 229 1/2           | 100                                         | 108               | 183             | 51 7/8              |                   | 90                       | 43                            | 12 1/8                         | 34 1/2                  | 26                     |                               |                                  |                       |                          | 10              | 76               | 18                   | 158                 | 12                      | 6              |