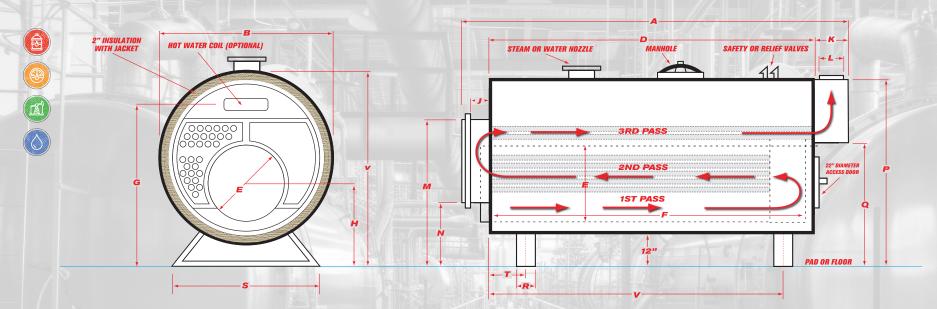

## **SM4-450-EASCO**

RATINGS, DATA AND DIMENSIONS

|            | GROSS              | OUTPUT        |                                  | NET R              | ATING         | FIRING    | RATE  | Heating               | Furnace<br>Volume |  |
|------------|--------------------|---------------|----------------------------------|--------------------|---------------|-----------|-------|-----------------------|-------------------|--|
| Horsepower | Steam<br>Radiation | Steam Thermal | Steam per hr.<br>from & at 212°F | Steam<br>Radiation | Steam Thermal | Light Oil | Gas   | Surface<br>(fireside) |                   |  |
| H.P.       | SQ. FT.            | МВН           | LBS/HR.                          | SQ. FT.            | МВН           | GPH       | МВН   | SQ. FT.               | CU. FT.           |  |
| 450        |                    | 15441         | 15525                            | 48732              |               | 135       | 18830 | 2250                  |                   |  |

| Α                 | В                                           | C                 | D               | E                   | F                 | G                        | Н                             | J                              | K                       | L                      | M                             | N   | P                     | Q                        | R               | S                | T                    | V                   |                         |                |
|-------------------|---------------------------------------------|-------------------|-----------------|---------------------|-------------------|--------------------------|-------------------------------|--------------------------------|-------------------------|------------------------|-------------------------------|-----|-----------------------|--------------------------|-----------------|------------------|----------------------|---------------------|-------------------------|----------------|
| Overall<br>Length | Overall<br>Width<br>(over 2"<br>insulation) | Overall<br>Height | Shell<br>Length | Furnace<br>Diameter | Furnace<br>Length | Normal<br>Water<br>Line* | Height-<br>C.L. of<br>Furnace | Depth-<br>Reversing<br>Chamber | Depth-<br>Smoke<br>Hood | Vent<br>Outlet<br>Dia. | Top-<br>Front Rev.<br>Chamber |     | Top-<br>Smoke<br>Hood | Bottom-<br>Smoke<br>Hood | Saddle<br>Width | Saddle<br>Length | C.L. Front<br>Saddle | C.L. Rear<br>Saddle | Steam<br>Outlet<br>Size | Return<br>Size |
| FTIN.             | IN.                                         | IN.               | FTIN.           | IN.                 | IN.               | IN.                      | IN.                           | IN.                            | IN.                     | IN.                    | IN.                           | IN. | IN.                   | IN.                      | IN.             | IN.              | IN.                  | IN.                 | IN.                     | IN.            |
| 248 1/2           | 100                                         | 108               | 202             | 51 7/8              |                   | 90                       | 43                            | 12 1/8                         | 34 1/2                  | 28                     |                               |     |                       |                          | 10              | 76               | 18                   | 176                 | 12                      | 8              |

| Heat Release Rate | Steam Disengaging<br>Area at N.W.L. | Steam Cubic Space<br>Over N.W.L. | Steam Space from<br>Normal w.l. to Inside Shell | Water Content<br>to N.W. Line | Dry Weight<br>(Approx.) | Operating Weight<br>(Approx.) |
|-------------------|-------------------------------------|----------------------------------|-------------------------------------------------|-------------------------------|-------------------------|-------------------------------|
| BTUs/FT3/HR       | SQ. FT.                             | CU. FT.                          | IN.                                             | GAL.                          | LBS.                    | LBS.                          |
|                   |                                     |                                  |                                                 | 2530                          | 36000                   | 57100                         |