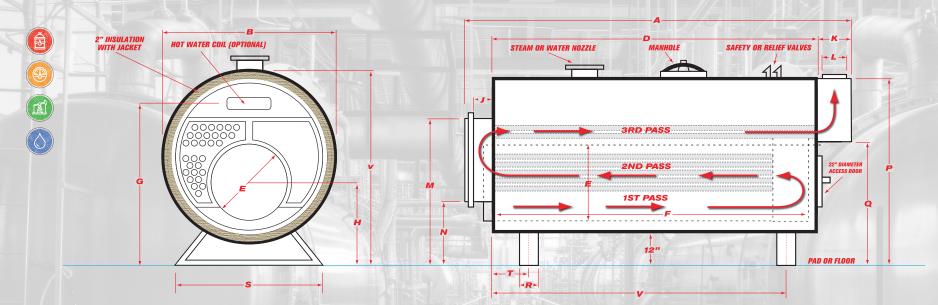

| A                 | В                                           | C                 | D               | E                   | F                 | G                        | Н                             | J                              | K                       | L                      | M                             | N                                | P                     | Q                        | R               | S                | Т                    | V                   |                         |                |
|-------------------|---------------------------------------------|-------------------|-----------------|---------------------|-------------------|--------------------------|-------------------------------|--------------------------------|-------------------------|------------------------|-------------------------------|----------------------------------|-----------------------|--------------------------|-----------------|------------------|----------------------|---------------------|-------------------------|----------------|
| Overall<br>Length | Overall<br>Width<br>(over 2"<br>insulation) | Overall<br>Height | Shell<br>Length | Furnace<br>Diameter | Furnace<br>Length | Normal<br>Water<br>Line* | Height-<br>C.L. of<br>Furnace | Depth-<br>Reversing<br>Chamber | Depth-<br>Smoke<br>Hood | Vent<br>Outlet<br>Dia. | Top-<br>Front Rev.<br>Chamber | Bottom-<br>Front Rev.<br>Chamber | Top-<br>Smoke<br>Hood | Bottom-<br>Smoke<br>Hood | Saddle<br>Width | Saddle<br>Length | C.L. Front<br>Saddle | C.L. Rear<br>Saddle | Steam<br>Outlet<br>Size | Return<br>Size |
| FTIN.             | IN.                                         | IN.               | FTIN.           | IN.                 | IN.               | IN.                      | IN.                           | IN.                            | IN.                     | IN.                    | IN.                           | IN.                              | IN.                   | IN.                      | IN.             | IN.              | IN.                  | IN.                 | IN.                     | IN.            |
| 227 1/2           | 120                                         | 128               | 176             | 52 1/8              |                   | 102 7/8                  | 46 1/2                        | 14 1/4                         | 37 1/2                  | 28                     |                               |                                  |                       |                          | 12              | 94               | 18                   | 146                 | 12                      | 8              |