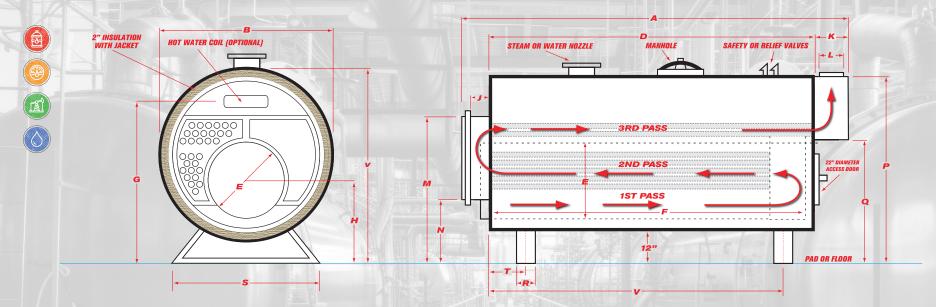

| Α                 | В                                           | C                 | D               | E                   | F                 | G                        | Н                             | J                              | K                       | L                      | M   | N                                | P                     | Q                        | R               | S                | Т                    | V                   |                         |                |
|-------------------|---------------------------------------------|-------------------|-----------------|---------------------|-------------------|--------------------------|-------------------------------|--------------------------------|-------------------------|------------------------|-----|----------------------------------|-----------------------|--------------------------|-----------------|------------------|----------------------|---------------------|-------------------------|----------------|
| Overall<br>Length | Overall<br>Width<br>(over 2"<br>insulation) | Overall<br>Height | Shell<br>Length | Furnace<br>Diameter | Furnace<br>Length | Normal<br>Water<br>Line* | Height-<br>C.L. of<br>Furnace | Depth-<br>Reversing<br>Chamber | Depth-<br>Smoke<br>Hood | Vent<br>Outlet<br>Dia. |     | Bottom-<br>Front Rev.<br>Chamber | Top-<br>Smoke<br>Hood | Bottom-<br>Smoke<br>Hood | Saddle<br>Width | Saddle<br>Length | C.L. Front<br>Saddle | C.L. Rear<br>Saddle | Steam<br>Outlet<br>Size | Return<br>Size |
| FTIN.             | IN.                                         | IN.               | FTIN.           | IN.                 | IN.               | IN.                      | IN.                           | IN.                            | IN.                     | IN.                    | IN. | IN.                              | IN.                   | IN.                      | IN.             | IN.              | IN.                  | IN.                 | IN.                     | IN.            |
| 284 1/2           | 120                                         | 128               | 233             | 52 1/8              |                   | 102 7/8                  | 46 1/2                        | 14 1/4                         | 37 1/2                  | 34                     |     |                                  |                       |                          | 12              | 94               | 18                   | 200                 | 12                      | 8              |