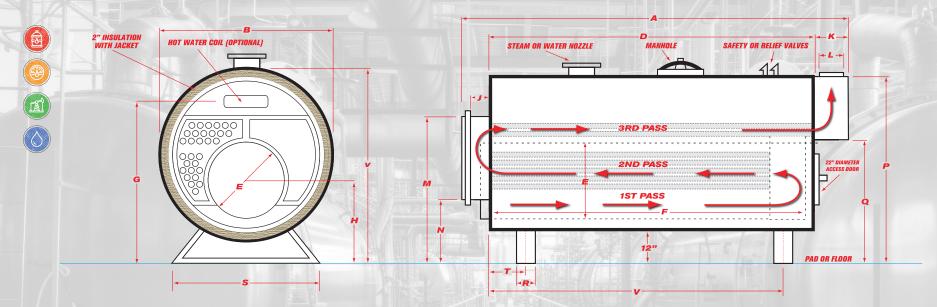

| Α                 | В                                           | C                 | D               | E                   | F                 | G                        | Н                             | J                              | K                       | L                      | M                             | N                                | P                     | Q                        | R               | S                | T                    | V                   |                         |                |
|-------------------|---------------------------------------------|-------------------|-----------------|---------------------|-------------------|--------------------------|-------------------------------|--------------------------------|-------------------------|------------------------|-------------------------------|----------------------------------|-----------------------|--------------------------|-----------------|------------------|----------------------|---------------------|-------------------------|----------------|
| Overall<br>Length | Overall<br>Width<br>(over 2"<br>insulation) | Overall<br>Height | Shell<br>Length | Furnace<br>Diameter | Furnace<br>Length | Normal<br>Water<br>Line* | Height-<br>C.L. of<br>Furnace | Depth-<br>Reversing<br>Chamber | Depth-<br>Smoke<br>Hood | Vent<br>Outlet<br>Dia. | Top-<br>Front Rev.<br>Chamber | Bottom-<br>Front Rev.<br>Chamber | Top-<br>Smoke<br>Hood | Bottom-<br>Smoke<br>Hood | Saddle<br>Width | Saddle<br>Length | C.L. Front<br>Saddle | C.L. Rear<br>Saddle | Steam<br>Outlet<br>Size | Return<br>Size |
| FTIN.             | IN.                                         | IN.               | FTIN.           | IN.                 | IN.               | IN.                      | IN.                           | IN.                            | IN.                     | IN.                    | IN.                           | IN.                              | IN.                   | IN.                      | IN.             | IN.              | IN.                  | IN.                 | IN.                     | IN.            |
| 129               | 64                                          | 72                | 101             | 29 3/8              |                   | 59 1/4                   | 30 3/4                        | 8                              | 20                      | 12                     |                               |                                  |                       |                          | 7               | 48               | 9                    | 81                  | 8                       | 4              |

| Heat Release Rate | Steam Disengaging<br>Area at N.W.L. | Steam Cubic Space<br>Over N.W.L. | Steam Space from<br>Normal w.l. to Inside Shell | Water Content<br>to N.W. Line | Dry Weight<br>(Approx.) | Operating Weight<br>(Approx.) |  |
|-------------------|-------------------------------------|----------------------------------|-------------------------------------------------|-------------------------------|-------------------------|-------------------------------|--|
| BTUs/FT3/HR       | SQ. FT.                             | CU. FT.                          | IN.                                             | GAL.                          | LBS.                    | LBS.                          |  |
|                   |                                     |                                  |                                                 | 544                           | 9950                    | 14486.96                      |  |