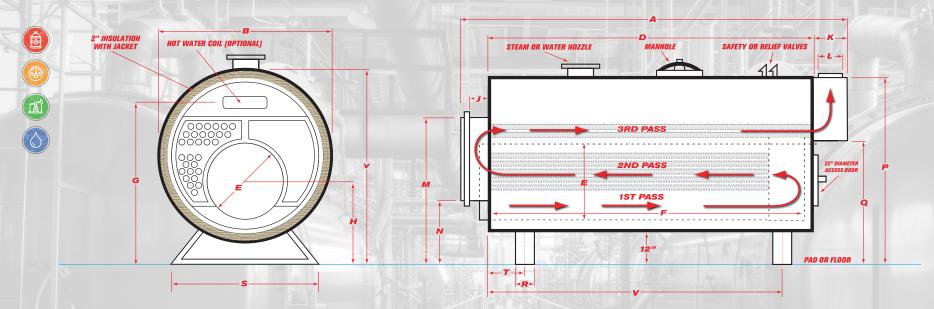

| A                 | В                                           | C                 | D               | E                   | F                 | G                        | Н                             | J                              | K                       | L                      | M                             | N                                | P                     | Q                        | R               | S                | Т                    | V                   |                         |                |
|-------------------|---------------------------------------------|-------------------|-----------------|---------------------|-------------------|--------------------------|-------------------------------|--------------------------------|-------------------------|------------------------|-------------------------------|----------------------------------|-----------------------|--------------------------|-----------------|------------------|----------------------|---------------------|-------------------------|----------------|
| Overall<br>Length | Overall<br>Width<br>(over 2"<br>insulation) | Overall<br>Height | Shell<br>Length | Furnace<br>Diameter | Furnace<br>Length | Normal<br>Water<br>Line* | Height-<br>C.L. of<br>Furnace | Depth-<br>Reversing<br>Chamber | Depth-<br>Smoke<br>Hood | Vent<br>Outlet<br>Dia. | Top-<br>Front Rev.<br>Chamber | Bottom-<br>Front Rev.<br>Chamber | Top-<br>Smoke<br>Hood | Bottom-<br>Smoke<br>Hood | Saddle<br>Width | Saddle<br>Length | C.L. Front<br>Saddle | C.L. Rear<br>Saddle | Steam<br>Outlet<br>Size | Return<br>Size |
| FTIN.             | IN.                                         | IN.               | FTIN.           | IN.                 | IN.               | IN.                      | IN.                           | IN.                            | IN.                     | IN.                    | IN.                           | IN.                              | IN.                   | IN.                      | IN.             | IN.              | IN.                  | IN.                 | IN.                     | IN.            |
| 166               | 64                                          | 72                | 113             | 29 3/8              |                   | 59 1/4                   | 30 3/4                        | 8                              | 20                      | 12                     |                               |                                  |                       |                          | 7               | 48               | 9                    | 93                  | 8                       | 4              |