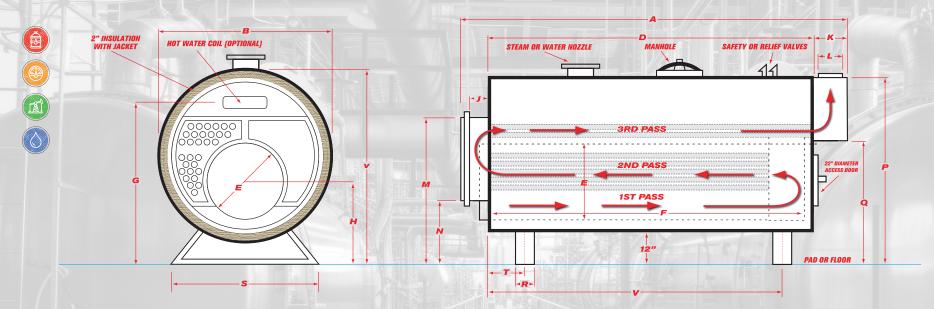

| A                 | В                                           | C                 | D               | E                   | F                 | G                        | Н                             | J                              | K                       | L                      | M                             | N                                | P                     | Q                        | R               | S                | Т                    | V                   |                         |                |
|-------------------|---------------------------------------------|-------------------|-----------------|---------------------|-------------------|--------------------------|-------------------------------|--------------------------------|-------------------------|------------------------|-------------------------------|----------------------------------|-----------------------|--------------------------|-----------------|------------------|----------------------|---------------------|-------------------------|----------------|
| Overall<br>Length | Overall<br>Width<br>(over 2"<br>insulation) | Overall<br>Height | Shell<br>Length | Furnace<br>Diameter | Furnace<br>Length | Normal<br>Water<br>Line* | Height-<br>C.L. of<br>Furnace | Depth-<br>Reversing<br>Chamber | Depth-<br>Smoke<br>Hood | Vent<br>Outlet<br>Dia. | Top-<br>Front Rev.<br>Chamber | Bottom-<br>Front Rev.<br>Chamber | Top-<br>Smoke<br>Hood | Bottom-<br>Smoke<br>Hood | Saddle<br>Width | Saddle<br>Length | C.L. Front<br>Saddle | C.L. Rear<br>Saddle | Steam<br>Outlet<br>Size | Return<br>Size |
| FTIN.             | IN.                                         | IN.               | FTIN.           | IN.                 | IN.               | IN.                      | IN.                           | IN.                            | IN.                     | IN.                    | IN.                           | IN.                              | IN.                   | IN.                      | IN.             | IN.              | IN.                  | IN.                 | IN.                     | IN.            |
| 176               | 64                                          | 72                | 123             | 29 3/8              |                   | 59 1/4                   | 30 3/4                        | 8                              | 20                      | 12                     |                               |                                  |                       |                          | 7               | 48               | 9                    | 103                 | 8                       | 4              |