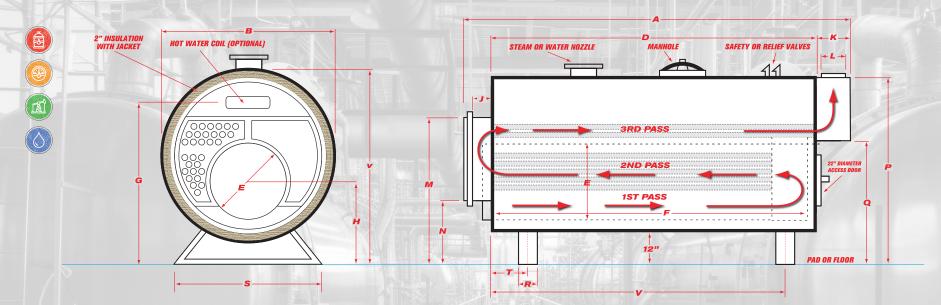

## RATINGS, DATA AND DIMENSIONS

|            | GROSS              | OUTPUT        |                                  | NET R              | ATING         | FIRING    | RATE | Heating               | Furnace<br>Volume |  |
|------------|--------------------|---------------|----------------------------------|--------------------|---------------|-----------|------|-----------------------|-------------------|--|
| Horsepower | Steam<br>Radiation | Steam Thermal | Steam per hr.<br>from & at 212°F | Steam<br>Radiation | Steam Thermal | Light Oil | Gas  | Surface<br>(fireside) |                   |  |
| H.P.       | SQ. FT.            | МВН           | LBS/HR.                          | SQ. FT.            | МВН           | GPH       | МВН  | SQ. FT.               | CU. FT.           |  |
| 100        |                    | 3432          | 3450                             | 10831              |               | 30        | 4185 | 500                   |                   |  |

| A                 | В                                           | C                 | D               | E                   | F                 | G                        | Н                             | J                              | K                       | L                      | M                             | N                                | P                     | Q                        | R               | S                | Т                    | V                   |                         |                |
|-------------------|---------------------------------------------|-------------------|-----------------|---------------------|-------------------|--------------------------|-------------------------------|--------------------------------|-------------------------|------------------------|-------------------------------|----------------------------------|-----------------------|--------------------------|-----------------|------------------|----------------------|---------------------|-------------------------|----------------|
| Overall<br>Length | Overall<br>Width<br>(over 2"<br>insulation) | Overall<br>Height | Shell<br>Length | Furnace<br>Diameter | Furnace<br>Length | Normal<br>Water<br>Line* | Height-<br>C.L. of<br>Furnace | Depth-<br>Reversing<br>Chamber | Depth-<br>Smoke<br>Hood | Vent<br>Outlet<br>Dia. | Top-<br>Front Rev.<br>Chamber | Bottom-<br>Front Rev.<br>Chamber | Top-<br>Smoke<br>Hood | Bottom-<br>Smoke<br>Hood | Saddle<br>Width | Saddle<br>Length | C.L. Front<br>Saddle | C.L. Rear<br>Saddle | Steam<br>Outlet<br>Size | Return<br>Size |
| FTIN.             | IN.                                         | IN.               | FTIN.           | IN.                 | IN.               | IN.                      | IN.                           | IN.                            | IN.                     | IN.                    | IN.                           | IN.                              | IN.                   | IN.                      | IN.             | IN.              | IN.                  | IN.                 | IN.                     | IN.            |
| 187               | 64                                          | 72                | 134             | 29 3/8              |                   | 59 1/4                   | 30 3/4                        | 8                              | 20                      | 14                     |                               |                                  |                       |                          | 7               | 48               | 9                    | 114                 | 8                       | 4              |

| Heat Release Rate | Steam Disengaging<br>Area at N.W.L. | Steam Cubic Space<br>Over N.W.L. | Steam Space from<br>Normal w.l. to Inside Shell | Water Content<br>to N.W. Line | Dry Weight<br>(Approx.) | Operating Weight<br>(Approx.) |
|-------------------|-------------------------------------|----------------------------------|-------------------------------------------------|-------------------------------|-------------------------|-------------------------------|
| BTUs/FT3/HR       | SQ. FT.                             | CU. FT.                          | IN.                                             | GAL.                          | LBS.                    | LBS.                          |
|                   |                                     |                                  |                                                 | 747                           | 12200                   | 18430                         |