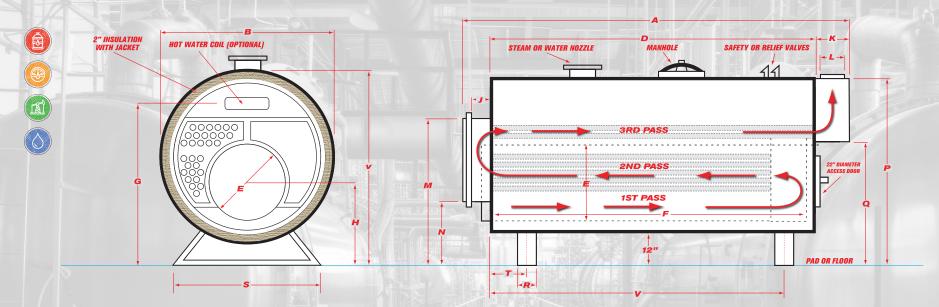

| A                 | В                                           | C                 | D               | E                   | F                 | G                        | Н                             | J                              | K                       | L                      | M                             | N                                | P                     | Q                        | R               | S                | Т                    | V                   |                         |                |
|-------------------|---------------------------------------------|-------------------|-----------------|---------------------|-------------------|--------------------------|-------------------------------|--------------------------------|-------------------------|------------------------|-------------------------------|----------------------------------|-----------------------|--------------------------|-----------------|------------------|----------------------|---------------------|-------------------------|----------------|
| Overall<br>Length | Overall<br>Width<br>(over 2"<br>insulation) | Overall<br>Height | Shell<br>Length | Furnace<br>Diameter | Furnace<br>Length | Normal<br>Water<br>Line* | Height-<br>C.L. of<br>Furnace | Depth-<br>Reversing<br>Chamber | Depth-<br>Smoke<br>Hood | Vent<br>Outlet<br>Dia. | Top-<br>Front Rev.<br>Chamber | Bottom-<br>Front Rev.<br>Chamber | Top-<br>Smoke<br>Hood | Bottom-<br>Smoke<br>Hood | Saddle<br>Width | Saddle<br>Length | C.L. Front<br>Saddle | C.L. Rear<br>Saddle | Steam<br>Outlet<br>Size | Return<br>Size |
| FTIN.             | IN.                                         | IN.               | FTIN.           | IN.                 | IN.               | IN.                      | IN.                           | IN.                            | IN.                     | IN.                    | IN.                           | IN.                              | IN.                   | IN.                      | IN.             | IN.              | IN.                  | IN.                 | IN.                     | IN.            |
| 152 1/2           | 76                                          | 84                | 118             | 36                  |                   | 68 7/8                   | 34 3/8                        | 8 1/2                          | 26                      | 14                     |                               |                                  |                       |                          | 8               | 56               | 10                   | 98                  | 8                       | 4              |