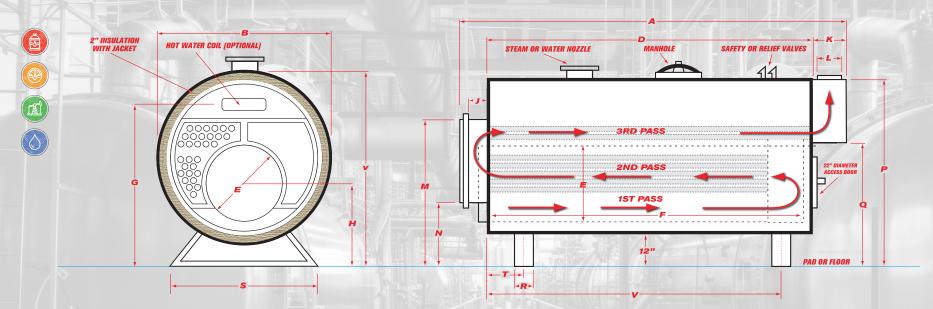

| A                 | В                                           | C                 | D               | E                   | F                 | G                        | Н                             | J                              | K                       | L                      | M                             | N                                | P                     | Q                        | R               | S                | Т                    | V                   |                         |                |
|-------------------|---------------------------------------------|-------------------|-----------------|---------------------|-------------------|--------------------------|-------------------------------|--------------------------------|-------------------------|------------------------|-------------------------------|----------------------------------|-----------------------|--------------------------|-----------------|------------------|----------------------|---------------------|-------------------------|----------------|
| Overall<br>Length | Overall<br>Width<br>(over 2"<br>insulation) | Overall<br>Height | Shell<br>Length | Furnace<br>Diameter | Furnace<br>Length | Normal<br>Water<br>Line* | Height-<br>C.L. of<br>Furnace | Depth-<br>Reversing<br>Chamber | Depth-<br>Smoke<br>Hood | Vent<br>Outlet<br>Dia. | Top-<br>Front Rev.<br>Chamber | Bottom-<br>Front Rev.<br>Chamber | Top-<br>Smoke<br>Hood | Bottom-<br>Smoke<br>Hood | Saddle<br>Width | Saddle<br>Length | C.L. Front<br>Saddle | C.L. Rear<br>Saddle | Steam<br>Outlet<br>Size | Return<br>Size |
| FTIN.             | IN.                                         | IN.               | FTIN.           | IN.                 | IN.               | IN.                      | IN.                           | IN.                            | IN.                     | IN.                    | IN.                           | IN.                              | IN.                   | IN.                      | IN.             | IN.              | IN.                  | IN.                 | IN.                     | IN.            |
| 168 1/2           | 76                                          | 84                | 164             | 36                  |                   | 68 7/8                   | 34 3/8                        | 8 1/2                          | 26                      | 18                     |                               |                                  |                       |                          | 8               | 56               | 10                   | 114                 | 8                       | 6              |