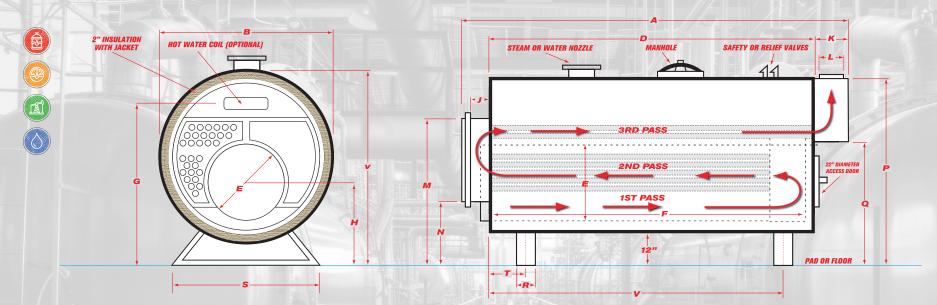

## **SM4-175-EASCO**

## RATINGS, DATA AND DIMENSIONS

|            | GROSS              | OUTPUT        |                                  | NET R              | ATING         | FIRING    | RATE | Heating               | Furnace<br>Volume |  |
|------------|--------------------|---------------|----------------------------------|--------------------|---------------|-----------|------|-----------------------|-------------------|--|
| Horsepower | Steam<br>Radiation | Steam Thermal | Steam per hr.<br>from & at 212°F | Steam<br>Radiation | Steam Thermal | Light Oil | Gas  | Surface<br>(fireside) |                   |  |
| H.P.       | SQ. FT.            | МВН           | LBS/HR.                          | SQ. FT.            | МВН           | GPH       | МВН  | SQ. FT.               | CU. FT.           |  |
| 175        |                    | 6005          | 6040                             | 18950              |               | 52        | 7323 | 875                   |                   |  |

| A                 | В                                           | C                 | D               | E                   | F                 | G                        | Н                             | J                              | K                       | L                      | M                             | N   | P                     | Q                        | R               | S                | Т                    | V                   |                         |                |
|-------------------|---------------------------------------------|-------------------|-----------------|---------------------|-------------------|--------------------------|-------------------------------|--------------------------------|-------------------------|------------------------|-------------------------------|-----|-----------------------|--------------------------|-----------------|------------------|----------------------|---------------------|-------------------------|----------------|
| Overall<br>Length | Overall<br>Width<br>(over 2"<br>insulation) | Overall<br>Height | Shell<br>Length | Furnace<br>Diameter | Furnace<br>Length | Normal<br>Water<br>Line* | Height-<br>C.L. of<br>Furnace | Depth-<br>Reversing<br>Chamber | Depth-<br>Smoke<br>Hood | Vent<br>Outlet<br>Dia. | Top-<br>Front Rev.<br>Chamber |     | Top-<br>Smoke<br>Hood | Bottom-<br>Smoke<br>Hood | Saddle<br>Width | Saddle<br>Length | C.L. Front<br>Saddle | C.L. Rear<br>Saddle | Steam<br>Outlet<br>Size | Return<br>Size |
| FTIN.             | IN.                                         | IN.               | FTIN.           | IN.                 | IN.               | IN.                      | IN.                           | IN.                            | IN.                     | IN.                    | IN.                           | IN. | IN.                   | IN.                      | IN.             | IN.              | IN.                  | IN.                 | IN.                     | IN.            |
| 187 1/2           | 76                                          | 84                | 153             | 36                  |                   | 68 7/8                   | 34 3/8                        | 8 1/2                          | 26                      | 18                     |                               |     |                       |                          | 8               | 56               | 10                   | 133                 | 8                       | 6              |

| Heat Release Rate | Steam Disengaging<br>Area at N.W.L. | Steam Cubic Space<br>Over N.W.L. | Steam Space from<br>Normal w.l. to Inside Shell | Water Content<br>to N.W. Line | Dry Weight<br>(Approx.) | Operating Weight<br>(Approx.) |
|-------------------|-------------------------------------|----------------------------------|-------------------------------------------------|-------------------------------|-------------------------|-------------------------------|
| BTUs/FT3/HR       | SQ. FT.                             | CU. FT.                          | IN.                                             | GAL.                          | LBS.                    | LBS.                          |
|                   |                                     |                                  |                                                 | 1224                          | 18500                   | 28708                         |